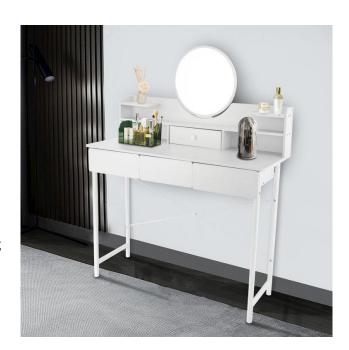

## **Specification**

Color: White Material: MDF Style: Modern

Assembly Required: Yes

MDF Thickness: 1.2cm/0.47inch

Load-bearing Capacity: About 20kg/44lbs Mounting

Type: Freestanding

Gross Weight: 15.1kg/33lbs

Package Size: 111\*47.5\*12.5cm/43\*18\*4.9inch Product Size: 100\*40\*125.5cm/39.4\*15.7\*49.4inch

Support Feet Height: 61cm/24inch

Large Drawer Size: 32\*40\*12cm/12.6\*15.7\*4.7inch Small Drawer Size (L\*W): 30\*10cm/11.8\*3.9inch

## **Package Included**

1\* Vanity Desk All Accessories for Assembly

It can be used as a vanity desk, writing desk, bedside table, and computer desk to meet your diverse needs, and is suitable for storing cosmetics, beauty supplies, books, or laptops in the bedroom, living room, and other places.