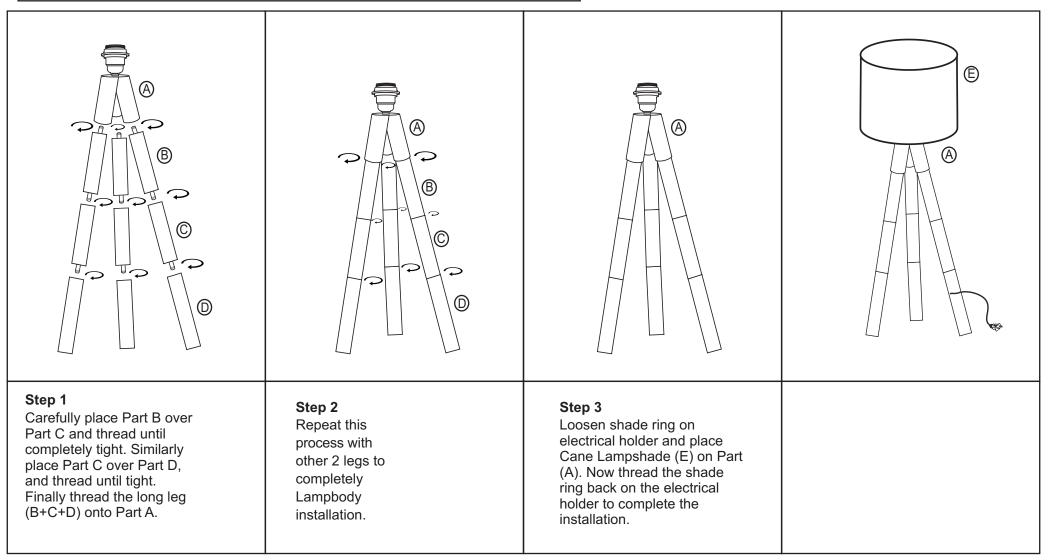

#### Part List and Hardware List

| PIECE | DESCRIPTION | PICTURE | QUANTITY | PIECE | DESCRIPTION | PICTURE | QUANTITY |
|-------|-------------|---------|----------|-------|-------------|---------|----------|
| A     | Lamp body   |         | 1X       | С     | Lamp body   |         | 3X       |
| В     | Lamp body   | Ū       | 3X       | D     | Lamp body   | ,<br>U  | 3Х       |
| E     | Lamp Shade  |         | 1X       |       |             |         |          |

#### PREPARATION

- \* Before beginning assembly of product, make sure all parts are present. Compare parts with part contents list and hardware contents list.
- \* If any part is missing or damaged, do not attempt to assemble the product.
- \* Estimated Assembly Time: 10 minutes.
- \* Tools Required for Assembly (included): Harp and Finial