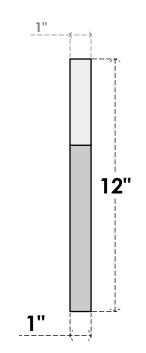

## GVPOT14X1201SF

14"W X 12"H OCTAGONAL TOP SURFACE MOUNT PVC GABLE VENT: FUNCTIONAL, W/ 3-1/2"W X **1"P STANDARD FRAME** 

VENTING AREA: 1.75 SQ IN LOUVER HEIGHT: 2 1/2" LOUVER QTY: 2