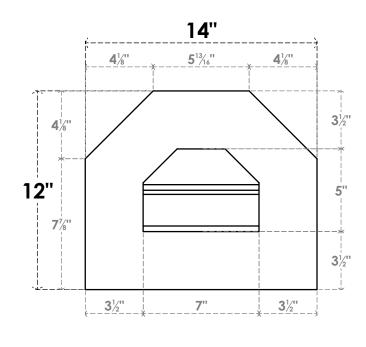

## GVPOT14X1201SF

14"W X 12"H OCTAGONAL TOP SURFACE MOUNT PVC GABLE VENT: FUNCTIONAL, W/ 3-1/2"W X **1"P STANDARD FRAME** 

VENTING AREA: 1.75 SQ IN LOUVER HEIGHT: 2 1/2" LOUVER QTY: 2