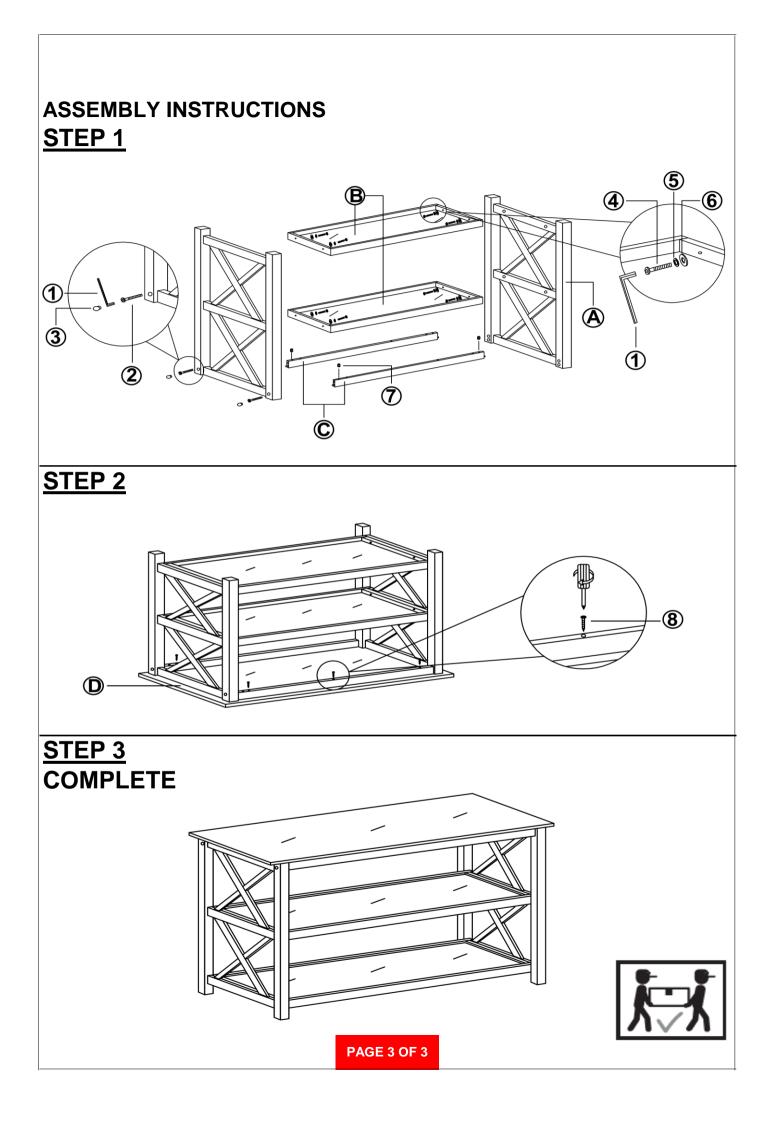

### **ASSEMBLY INSTRUCTIONS**

### ASSEMBLY TIPS:

- 1. Remove hardware from box and sort by size.
- 2. Please check to see that all hardware and parts are present prior to start of assembly.
- 3. Please follow attached instructions in the same sequence as numbered to assure fast & easy assembly.

## PARTS IDENTIFICATION

/ <del>•</del>

| Α | LEG FRAME | 2PCS  |
|---|-----------|-------|
| В | SHELF     | 2SETS |
| С | APRON     | 2PCS  |
| D | TOP PANEL | 1PC   |

## HARDWARE IDENTIFICATION

| 1 | ALLEN WRENCH<br>(M4 - BLK)           |             | 1PC  |
|---|--------------------------------------|-------------|------|
| 2 | LONG BOLT<br>(M6 x 60mm - RBW)       |             | 4PCS |
| 3 | WOOD PLUG<br>(13MM)                  | $\bigcirc$  | 4PCS |
| 4 | SHORT BOLT<br>(M6 x 35mm - BLK)      |             | 8PCS |
| 5 | LOCK WASHER<br>(M6 - RBW)            | Ş           | 8PCS |
| 6 | FLAT WASHER<br>(M6 - RBW)            | Ø           | 8PCS |
| 7 | BARREL NUT<br>(M6 - SR)              |             | 4PCS |
| 8 | FLAT HEAD SCREW<br>(M4 x 25mm - RBW) | 0           | 6PCS |
|   |                                      | PAGE 2 OF 3 |      |