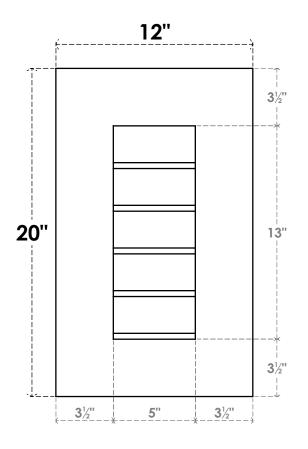

## **GVPVE12X2001SN**

12"W X 20"H RECTANGLE SURFACE MOUNT PVC GABLE VENT: NON-FUNCTIONAL, W/ 3-1/2"W X 1"P STANDARD FRAME

**FRONT** 

SIDE

LOUVER HEIGHT: 2 5/8"

LOUVER QTY: 5

EKENA MILLWORK 2300 WEST MAIN ST. CLARKSVILLE, TX 75426 TOLL FREE: 866-607-0453 WWW.EKENAMILLWORK.COM