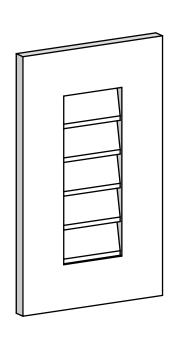

## **GVPVE12X2001SN**

12"W X 20"H RECTANGLE SURFACE MOUNT PVC GABLE VENT: NON-FUNCTIONAL, W/ 3-1/2"W X 1"P STANDARD FRAME

**FRONT** 

SIDE

LOUVER HEIGHT: 2 5/8"

LOUVER QTY: 5

EKENA MILLWORK 2300 WEST MAIN ST. CLARKSVILLE, TX 75426 TOLL FREE: 866-607-0453 WWW.EKENAMILLWORK.COM