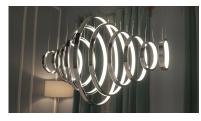

### **PRODUCT DESCRIPTION**

Multiple sizes of Polished Chrome hoops of light can be playfully arranged in various configurations for a power presentation. Continuous strips of LEDS are mounted inward towards the center of the hoop for an indirect display of light.