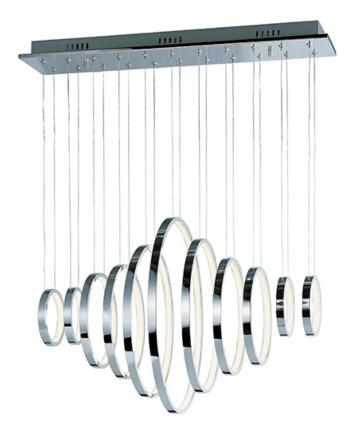

### **PRODUCT DESCRIPTION**

Multiple sizes of Polished Chrome hoops of light can be playfully arranged in various configurations for a power presentation. Continuous strips of LEDS are mounted inward towards the center of the hoop for an indirect display of light.

#### **FINISHES OPTION**

Polished Chrome

MATERIAL Aluminum, Acrylic