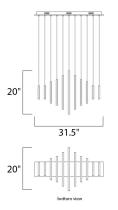

## MEASUREMENTS DIMENSION

MAX OAH

CANOPY

BULB

CRI

: 31.5" L x 20" W x 20" H : 143" OAH : 6.7" W x 2" H x 31.5" L

: 15 lb