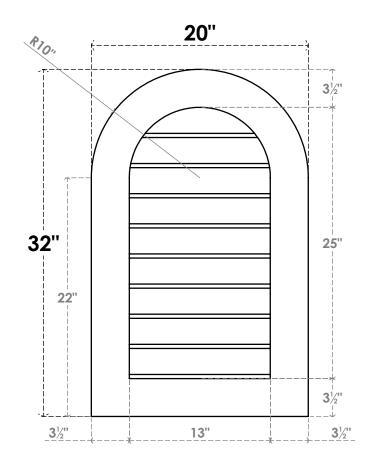

## GVPRT20X3201SN

20"W X 32"H ROUND TOP SURFACE MOUNT PVC GABLE VENT: NON-FUNCTIONAL, W/ 3-1/2"W X 1"P STANDARD FRAME

**FRONT** 

SIDE

LOUVER HEIGHT: 2 3/4"

LOUVER QTY: 9

1. INSTALLATION TO BE COMPLETED IN ACCORDANCE WITH MANUFACTURER'S SPECIFICATIONS. 2. DRAWING MAY NOT BE TO SCALE