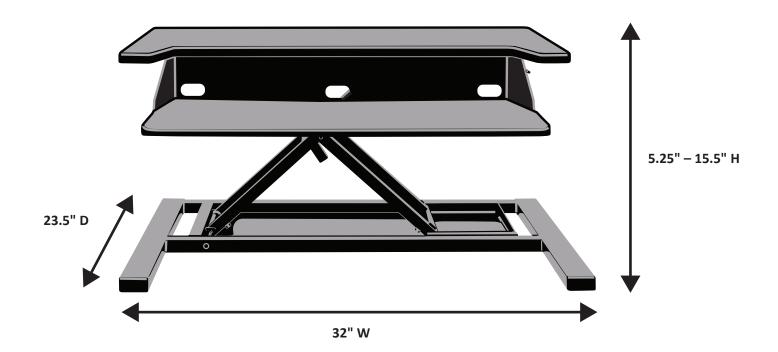

## **Product Specifications:**

| Dimensions                    | 32" W x 23.5" D x 5.25" – 15.5" H (top shelf)               |
|-------------------------------|-------------------------------------------------------------|
| Frame Make                    | Steel                                                       |
| Frame Color Finish            | Black                                                       |
| Desktop Make                  | Medium Density Fiberboard (MDF) w/ Polyvinyl Chloride (PVC) |
| <b>Top Shelf Dimensions</b>   | 32.09" W x 13.78" D                                         |
| <b>Lower Shelf Dimensions</b> | 27.76" W x 9.65" D                                          |
| Height Adjustment Mechanism   | Pneumatic air cylinder and steel rod handle                 |
| Weight Capacity               | 35 lbs.                                                     |
| Meets ANSI/BIFMA              | Yes                                                         |
| Ship Method                   | Ground                                                      |
| <b>Shipping Carton Dims</b>   | One carton; 36.2" W x 28.3" D x 7.9" H                      |
| Shipping Weight               | 47 lbs.                                                     |
| Assembly Required             | No                                                          |