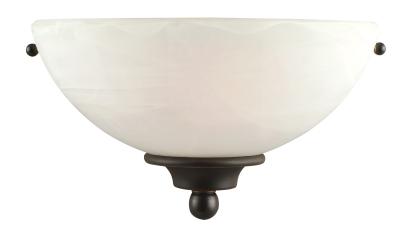

## I-Light Wall Sconce

## Oil Rubbed Bronze

GLASS/SHADE MATERIAL: Glass
GLASS/SHADE TYPE: Alabaster
GLASS/SHADE COLOR: White

LED BRIGHTNESS (LUMENS): N/A

LED COLOR CORRELATED TEMPERATURE (CCT): N/A

LED COLOR RENDERING INDEX (CRI): N/A

LED EFFICACY: N/A