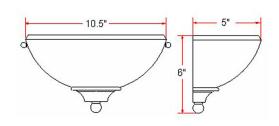

DIMMABLE:

Yes

MATERIAL CONSTRUCTION:

Steel

ASSEMBLED DIMENSIONS:  $6" H \times 10.5" L \times 5" D$ 

WEIGHT: 2.03 lbs.

BACKPLATE DIMENSIONS: N/A
CANOPY/PLATE DIMENSIONS: N/A

GLASS/SHADE DIMENSIONS: 5.18"  $H \times 10.3$ "  $L \times 4.25$ " D