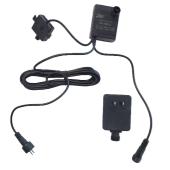

tion Manual**

# **Buddah Face Fountain**



### Warranty

#### Limited 1-Year Manufacturer Warranty

#### Manufacturer warranty covers:

• Parts that are deemed defective within 30 day will be shipped free of charge.

• Any warranty claim after 30 days, will require shipping to be paid by the customer.

Any visible damage due to the neglect, misuse, or abuse will void the limited warranty of the product.

## Contents

| Contents              | 2 |
|-----------------------|---|
| What is included      | 3 |
| Assembly instructions | 4 |
| Warranty              | 6 |

## What is included

## Assembly instructions



A. Fountain



B. Anti Splash Guard



Connect LED connection to pump



Connect hose to pump



Connect end of pump connection to adapter



Completely submerge pump in water



C. Auto Shut Off Pump



29.92"

3