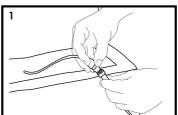

## Assembly instructions

A. Fountain

B. Anti Splash Guard

Connect LED connection to pump

Connect hose to pump

Connect end of pump connection to adapter

Completely submerge pump in water

C. Auto Shut Off Pump