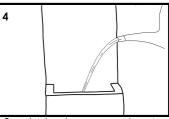

## Assembly instructions

A. Fountain

B. Anti Splash Guard

Connect LED connection to pump

Connect hose to pump

Connect end of pump connection to adapter

Completely submerge pump in water

C. Auto Shut Off Pump