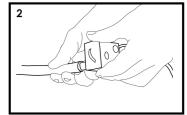

## Assembly instructions

A. Fountain

B. Anti Splash Guard

Connect LED connection to pump

Connect hose to pump

Connect end of pump connection to adapter

Completely submerge pump in water

C. Auto Shut Off Pump