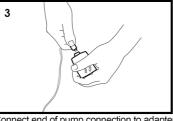

## Assembly instructions

A. Fountain

B. Anti Splash Guard

Connect LED connection to pump

Connect hose to pump

Connect end of pump connection to adapter

Completely submerge pump in water

C. Auto Shut Off Pump