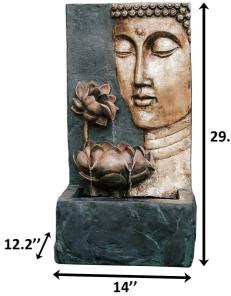

Face Fountain**



### Warranty

#### Limited 1-Year Manufacturer Warranty

#### Manufacturer warranty covers:

• Parts that are deemed defective within 30 day will be shipped free of charge.

• Any warranty claim after 30 days, will require shipping to be paid by the customer.

Any visible damage due to the neglect, misuse, or abuse will void the limited warranty of the product.

## Contents

| Contents              | 2 |
|-----------------------|---|
| What is included      | 3 |
| Assembly instructions | 4 |
| Warranty              | 6 |

## What is included

## Assembly instructions



A. Fountain



B. Anti Splash Guard



Connect LED connection to pump



Connect hose to pump



Connect end of pump connection to adapter



Completely submerge pump in water



C. Auto Shut Off Pump



29.92"

3