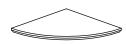

(A) Snap on Mantel Top

Diagram 3.

3. Turn each shelf down to rest on the metal clip. Then snap on mantel top (A) per Diagram 3.

With two units stacked together remove the front support.