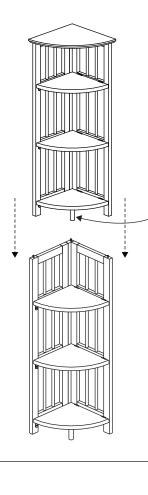

## STACKABLE OPTION

1: Gently lift the second corner shelf and place it on top of the first as per the picture show.

the ball like tip should securely fit into ease hole at the bottom of the corner shelf.