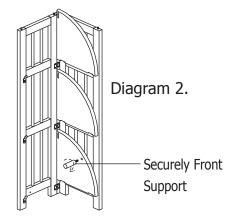

LIST OF PARTS

Snap on Mantel Top 1 PC

1. Open the left panel and right side panel of corner shelf as shown in Diagram 1.

2. Put the front support (MS0952V) into the hole under the Bottom shelf as per Diagram 2.

(A) Snap on Mantel Top

Diagram 3.

3. Turn each shelf down to rest on the metal clip. Then snap on mantel top (A) per Diagram 3.

With two units stacked together remove the front support.