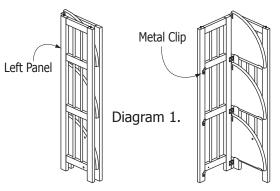

LIST OF PARTS

Snap on Mantel Top 1 PC

1. Open the left panel and right side panel of corner shelf as shown in Diagram 1.

2. Put the front support (MS0952V) into the hole under the Bottom shelf as per Diagram 2.