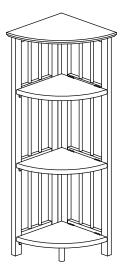

LIST OF PARTS

Snap on Mantel Top 1 PC

1. Open the left panel and right side panel of corner shelf as shown in Diagram 1.

2. Put the front support (MS0952V) into the hole under the Bottom shelf as per Diagram 2.