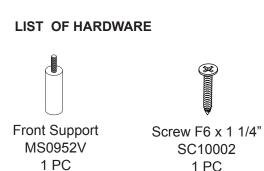

LIST OF PARTS

Snap on Mantel Top 1 PC

1. Open the left panel and right side panel of corner shelf as shown in Diagram 1.

2. Put the front support (MS0952V) into the hole under the Bottom shelf as per Diagram 2.