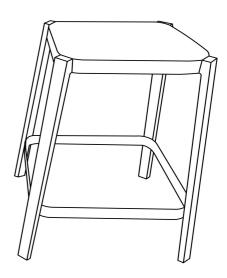

### **Part List and Hardware List**

| Piece | Description            | Picture | Quantity |
|-------|------------------------|---------|----------|
| А     | Тор                    |         | 1X       |
| В     | Leg                    |         | 4X       |
| С     | Shelf                  |         | 1X       |
| HW1   | Allen Bolt (M6x1x10mm) |         | 12X      |
| HW2   | Allen Key              |         | 1X       |