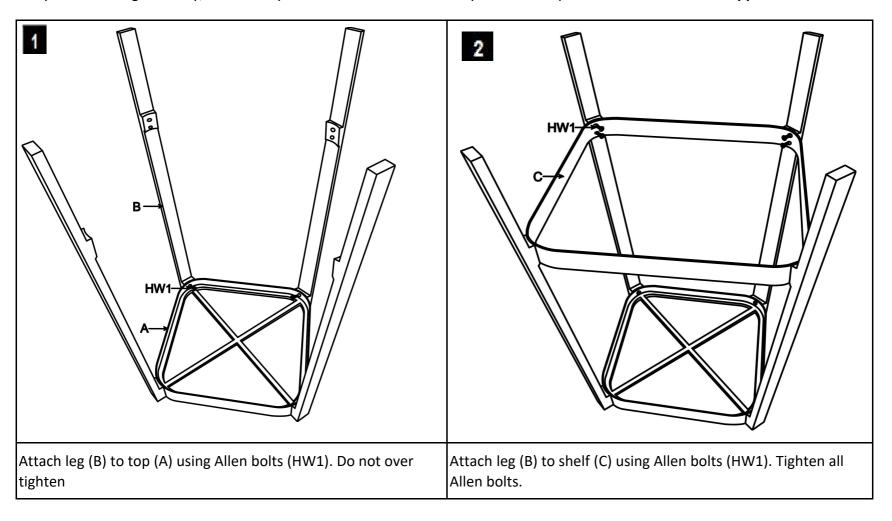

### **Part List and Hardware List**

| Piece | Description            | Picture | Quantity |
|-------|------------------------|---------|----------|
| А     | Тор                    |         | 1X       |
| В     | Leg                    |         | 4X       |
| С     | Shelf                  |         | 1X       |
| HW1   | Allen Bolt (M6x1x10mm) |         | 12X      |
| HW2   | Allen Key              |         | 1X       |