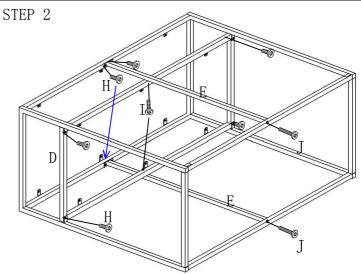

We appreciate your business!

| A | Enomo          | 2PCS  | F |            | Wooden Board | 1PC   |
|---|----------------|-------|---|------------|--------------|-------|
|   | Frame          | 21 03 | G |            | Wooden Board | 1PC   |
| В | Connecting bar | 2PCS  | Н |            | Bolt Bolt    | 16PCS |
|   | Connecting bar | 2PCS  | Ι | 25mm       | Bolt         | 2PCS  |
| С |                | 21 05 | J | 30mm       | Bolt         | 2PCS  |
| D | Frame          | 1PC   | K | ( <b>)</b> | C            | 12PCS |
|   |                |       | L | 0          | FLAT WASHER  | 8PCS  |
| Е | Connecting bar | 2PCS  | M |            | Allen Wrench | 1PC   |