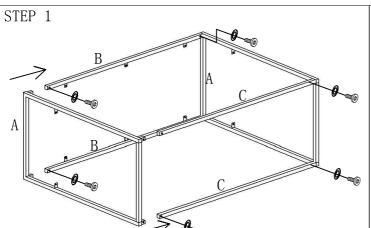

We appreciate your business!

| A | Enomo          | 2PCS  | F |            | Wooden Board | 1PC   |
|---|----------------|-------|---|------------|--------------|-------|
|   | Frame          | 21 03 | G |            | Wooden Board | 1PC   |
| В | Connecting bar | 2PCS  | Н |            | Bolt Bolt    | 16PCS |
|   | Connecting bar | 2PCS  | Ι | 25mm       | Bolt         | 2PCS  |
| С |                | 21 05 | J | 30mm       | Bolt         | 2PCS  |
| D | Frame          | 1PC   | K | ( <b>)</b> | C            | 12PCS |
|   |                |       | L | 0          | FLAT WASHER  | 8PCS  |
| Е | Connecting bar | 2PCS  | M |            | Allen Wrench | 1PC   |