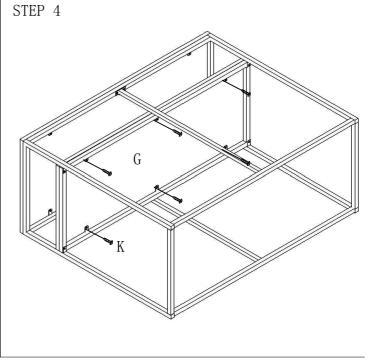

We appreciate your business!

| A | Enomo          | 2PCS  | F |            | Wooden Board | 1PC   |
|---|----------------|-------|---|------------|--------------|-------|
|   | Frame          | 21 03 | G |            | Wooden Board | 1PC   |
| В | Connecting bar | 2PCS  | Н |            | Bolt Bolt    | 16PCS |
|   | Connecting bar | 2PCS  | Ι | 25mm       | Bolt         | 2PCS  |
| С |                | 21 05 | J | 30mm       | Bolt         | 2PCS  |
| D | Frame          | 1PC   | K | ( <b>)</b> | C            | 12PCS |
|   |                |       | L | 0          | FLAT WASHER  | 8PCS  |
| Е | Connecting bar | 2PCS  | M |            | Allen Wrench | 1PC   |