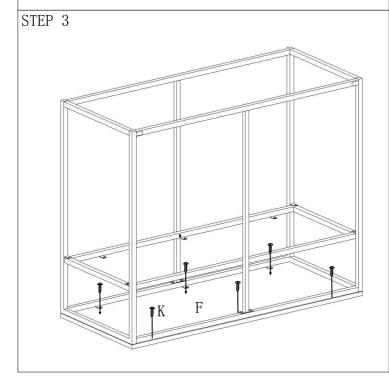

We appreciate your business!

| A | Enomo          | 2PCS  | F |            | Wooden Board | 1PC   |
|---|----------------|-------|---|------------|--------------|-------|
|   | Frame          | 21 03 | G |            | Wooden Board | 1PC   |
| В | Connecting bar | 2PCS  | Н |            | Bolt Bolt    | 16PCS |
|   | Connecting bar | 2PCS  | Ι | 25mm       | Bolt         | 2PCS  |
| С |                | 21 05 | J | 30mm       | Bolt         | 2PCS  |
| D | Frame          | 1PC   | K | ( <b>)</b> | C            | 12PCS |
|   |                |       | L | 0          | FLAT WASHER  | 8PCS  |
| Е | Connecting bar | 2PCS  | M |            | Allen Wrench | 1PC   |