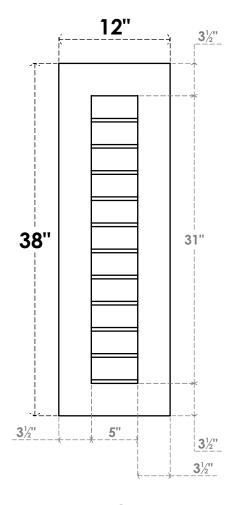

## GVPVE12X3801SN

12"W X 38"H RECTANGLE SURFACE MOUNT PVC GABLE VENT: NON-FUNCTIONAL, W/ 3-1/2"W X 1"P STANDARD FRAME

**FRONT** 

SIDE

LOUVER HEIGHT: 2 7/8"

LOUVER QTY: 11

EKENA MILLWORK 2300 WEST MAIN ST. CLARKSVILLE, TX 75426 TOLL FREE: 866-607-0453 WWW.EKENAMILLWORK.COM