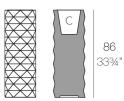

### Weight

5 Kg

Ø30-Ø11¾"

MARQUIS Maceta Ø30x86 MARQUIS Planter Ø11¾"x33¾" C = 2¾ gal

C = 10 L