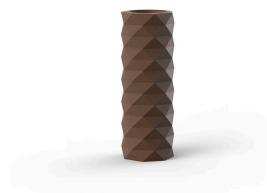

# **MARQUIS PLANTER Ø30×82**

### **By JM Ferrero**

Marguis, originating from the inspiration of diamond cutting. Its polygonal design recalls facets created through cutting. The clear and stylish shapes make a huge visual impact. Circular or oval, and in 2 combinations of colours, they give a space great dynamism. The continual search to try and come up with something different allows us to create items with a very smart look, that are at the same time surprising due to their geometric designs.

### Description

Made of polyethylene resin by rotational moulding. 100% Recyclable. Item suitable for indoor and outdoor use. Available in different finishes.