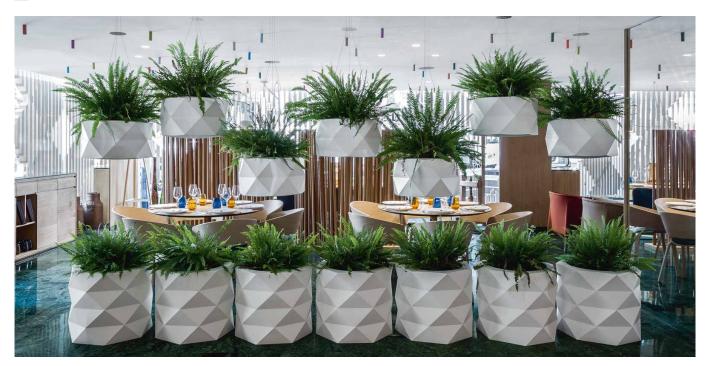

# **MARQUIS PLANTER Ø30×82**

### **By JM Ferrero**

Marguis, originating from the inspiration of diamond cutting. Its polygonal design recalls facets created through cutting. The clear and stylish shapes make a huge visual impact. Circular or oval, and in 2 combinations of colours, they give a space great dynamism. The continual search to try and come up with something different allows us to create items with a very smart look, that are at the same time surprising due to their geometric designs.