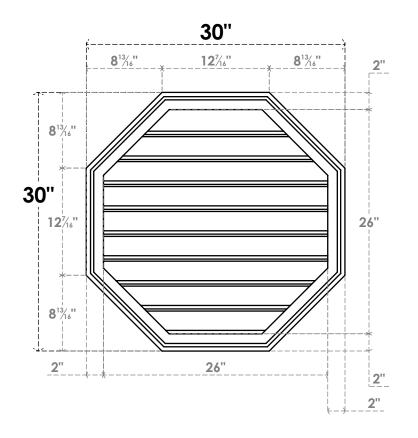

## GVPOC30X3002SF

30"W X 30"H OCTAGONAL SURFACE MOUNT PVC GABLE VENT: FUNCTIONAL, W/ 2"W X 1-1/2"P **BRICKMOULD FRAME** 

**VENTING AREA: 45.44 SQ IN** 

LOUVER HEIGHT: 2 7/8"

LOUVER QTY: 9

**FRONT** 

**NOTES** 