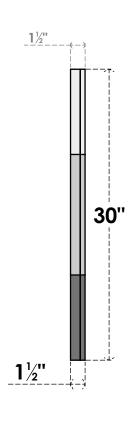

## GVPOC30X3002SF

30"W X 30"H OCTAGONAL SURFACE MOUNT PVC GABLE VENT: FUNCTIONAL, W/ 2"W X 1-1/2"P **BRICKMOULD FRAME** 

**VENTING AREA: 45.44 SQ IN** 

LOUVER HEIGHT: 2 7/8"

LOUVER QTY: 9

**FRONT** 

**NOTES** 

SIDE

EKENA MILLWORK 2300 WEST MAIN ST. CLARKSVILLE, TX 75426 TOLL FREE: 866-607-0453 WWW.EKENAMILLWORK.COM

- 1. INSTALLATION TO BE COMPLETED IN ACCORDANCE WITH MANUFACTURER'S SPECIFICATIONS.
  2. DRAWING MAY NOT BE TO SCALE