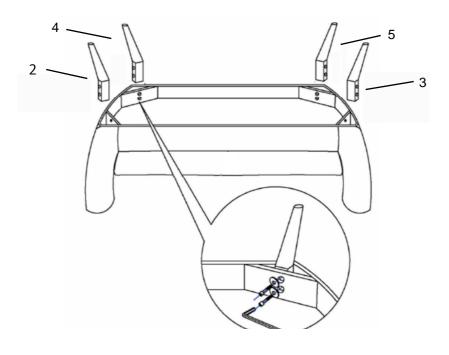

Keep any sharp objects away from the sofa.

| Parts List |                 |     | Hardware List |             |     |
|------------|-----------------|-----|---------------|-------------|-----|
| Part       | Description     | Qty | Part          | Description | Qty |
| 1          | Sofa            | 1   | Α             | M8 Screw    | 8   |
| 2          | Front Left Leg  | 1   | В             | 0           | 8   |
| 3          | Front Right Leg | 1   |               | M8 Washer   |     |
| 4          | Back Left Leg   | 1   | C             | Allen Key   | 1   |
| 5          | Back Right Leg  | 1   | C             | Allen Key   |     |

Step 1: Attach the legs (2,3,4,5) to the sofa (1) using hardware parts A, B and C. DO NOT use any power tools as this may damage the frame and will invalidate any claim.