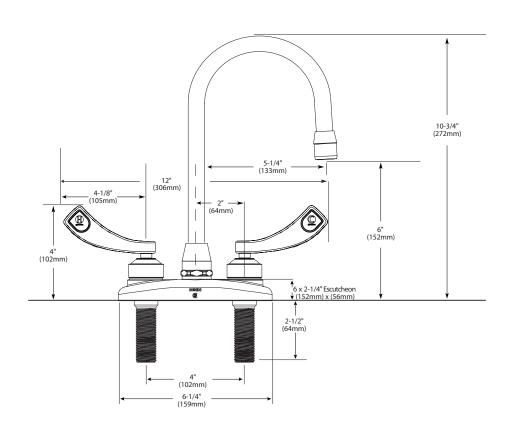

ns
- Vandal resistant torx head screws

# **OPERATION**

- Wristblade handles with hot and cold color indicators
- Vandal resistant torx head screws

# **FLOW**

- Vandal resistant torx flow aerator
- Aerator is limited to 2.2 GPM max (8.3L/min)

# **CARTRIDGE**

- Brass shell, ceramic disc cartridge
- 1/4 turn operation

#### **STANDARDS**

- Third party certified to meet CSA B-125, ASME A112.18.1M, ANSI A117.1 and all applicable specifications referenced therein Certified to ANSI/NSF 61/9
- Complies with California Proposition 65 and with the Federal Safe Drinking Water Act

# WARRANTY

Warranted for five years against material or manufacturing defects

# Specifications



# **Two-Handle Bar/Pantry Faucet**

Model: 8279

**NOTE**: Designed to be installed through 2 holes - 1" min. dia.



# **CRITICAL DIMENSIONS**

(DO NOT SCALE)