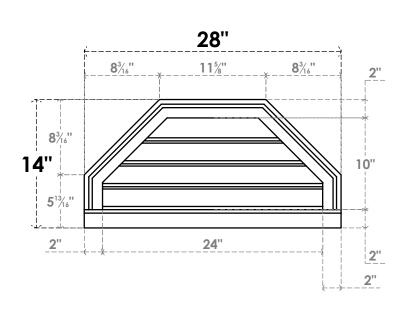

## GVPOT28X1403SF

28"W X 14"H OCTAGONAL TOP SURFACE MOUNT PVC GABLE VENT: FUNCTIONAL, W/ 2"W X 2"P **BRICKMOULD SILL FRAME** 

**VENTING AREA: 14.72 SQ IN** 

LOUVER HEIGHT: 2 1/2"

LOUVER QTY: 4

**FRONT** 

SIDE