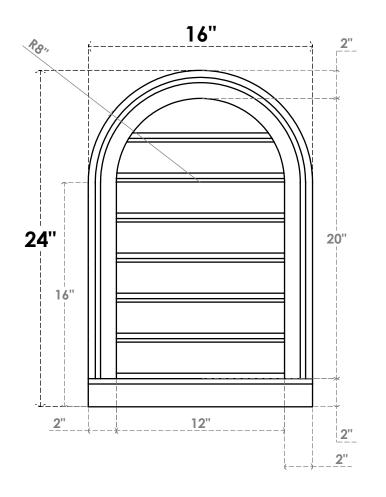

## GVPRT16X2403SF

16"W X 24"H ROUND TOP SURFACE MOUNT PVC GABLE VENT: FUNCTIONAL, W/ 2"W X 2"P **BRICKMOULD SILL FRAME** 

**VENTING AREA: 17.67 SQ IN** 

LOUVER HEIGHT: 2 7/8"

LOUVER QTY: 7

**FRONT** 

SIDE

1. INSTALLATION TO BE COMPLETED IN ACCORDANCE WITH MANUFACTURER'S SPECIFICATIONS.
2. DRAWING MAY NOT BE TO SCALE