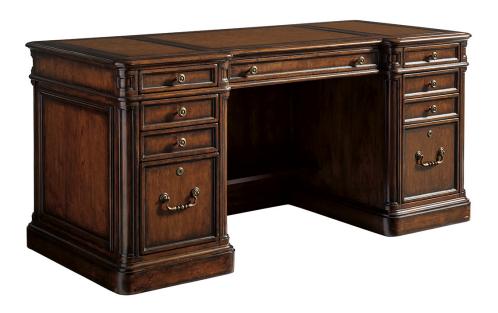

## **Morgan Executive Desk**

Item #:305-400

| item #:305-400    |                                                                                                                                                                                                                                                                                                                                                                    |
|-------------------|--------------------------------------------------------------------------------------------------------------------------------------------------------------------------------------------------------------------------------------------------------------------------------------------------------------------------------------------------------------------|
| DESCRIPTION       | Traditional designs in Cherry with faux leather writing surface and nine full extension drawers. The left and right pedestals feature three storage drawers and one file drawer for letter or legal files. The center drawer is a drop-front for comfortable use with a keyboard. The is also a lower shelf in the center with ample knee space 28.5 wide and 25H. |
| DIMENSIONS        | 66W x 30D x 30½H in.                                                                                                                                                                                                                                                                                                                                               |
| KNEE SPACE WIDTH  | 28½ in.                                                                                                                                                                                                                                                                                                                                                            |
| KNEE SPACE HEIGHT | 25 in.                                                                                                                                                                                                                                                                                                                                                             |
|                   |                                                                                                                                                                                                                                                                                                                                                                    |