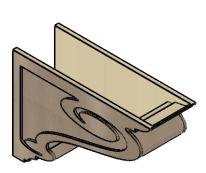

## ITEM NUMBER: CORU12X36X24SCRRCPR

12"W X 36"D X 24"H SERIES 3 CLASSIC SCROLL ROUGH CEDAR TIMBERTHANE FAUX WOOD CORBEL, PRIMED

## SIDE PROFILE

FRONT PROFILE

**ISOMETRIC** 

**EKENA MILLWORK** 2300 WEST MAIN ST. CLARKSVILLE, TX 75426 TOLL FREE: 866-607-0453 WWW.EKENAMILLWORK.COM

GENERATED DATE: 01/28/2023

- 1. INSTALLATION TO BE COMPLETED IN ACCORDANCE WITH MANUFACTURER'S SPECIFICATIONS.
  2. DRAWING MAY NOT BE TO SCALE
  3. THIS DRAWING IS INTENDED FOR DESIGN AND PLANNING PURPOSES ONLY.
  4. ALL INFORMATION CONTAINED HEREIN WAS CURRENT AT THE TIME OF DEVELOPMENT BUT MUST BE REVIEWED AND APPROVED BY THE PRODUCT MANUFACTURER TO BE CONSIDERED ACCURATE.
- 5. TIMBERTHANE ARCHITECTURAL PRODUCTS ARE MADE FROM HIGH DENSITY URETHANE AND COME FACTORY PRIMED