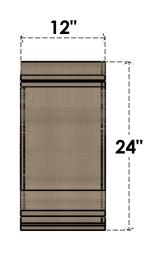

## ITEM NUMBER: CORU12X36X24SCRRCPR

12"W X 36"D X 24"H SERIES 3 CLASSIC SCROLL ROUGH CEDAR TIMBERTHANE FAUX WOOD CORBEL, PRIMED

## SIDE PROFILE

FRONT PROFILE

**ISOMETRIC** 

**EKENA MILLWORK** 2300 WEST MAIN ST. CLARKSVILLE, TX 75426 TOLL FREE: 866-607-0453 WWW.EKENAMILLWORK.COM

GENERATED DATE: 01/28/2023

- 1. INSTALLATION TO BE COMPLETED IN ACCORDANCE WITH MANUFACTURER'S SPECIFICATIONS.
  2. DRAWING MAY NOT BE TO SCALE
  3. THIS DRAWING IS INTENDED FOR DESIGN AND PLANNING PURPOSES ONLY.
  4. ALL INFORMATION CONTAINED HEREIN WAS CURRENT AT THE TIME OF DEVELOPMENT BUT MUST BE REVIEWED AND APPROVED BY THE PRODUCT MANUFACTURER TO BE CONSIDERED ACCURATE.
- 5. TIMBERTHANE ARCHITECTURAL PRODUCTS ARE MADE FROM HIGH DENSITY URETHANE AND COME FACTORY PRIMED