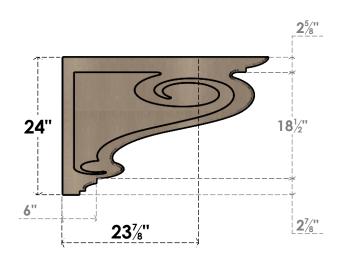

## ITEM NUMBER: CORU12X36X24SCRRCPR

12"W X 36"D X 24"H SERIES 3 CLASSIC SCROLL ROUGH CEDAR TIMBERTHANE FAUX WOOD CORBEL, PRIMED

## SIDE PROFILE

FRONT PROFILE

**ISOMETRIC** 

**EKENA MILLWORK** 2300 WEST MAIN ST. CLARKSVILLE, TX 75426 TOLL FREE: 866-607-0453 WWW.EKENAMILLWORK.COM

GENERATED DATE: 01/28/2023

- 1. INSTALLATION TO BE COMPLETED IN ACCORDANCE WITH MANUFACTURER'S SPECIFICATIONS.
  2. DRAWING MAY NOT BE TO SCALE
  3. THIS DRAWING IS INTENDED FOR DESIGN AND PLANNING PURPOSES ONLY.
  4. ALL INFORMATION CONTAINED HEREIN WAS CURRENT AT THE TIME OF DEVELOPMENT BUT MUST BE REVIEWED AND APPROVED BY THE PRODUCT MANUFACTURER TO BE CONSIDERED ACCURATE.
- 5. TIMBERTHANE ARCHITECTURAL PRODUCTS ARE MADE FROM HIGH DENSITY URETHANE AND COME FACTORY PRIMED