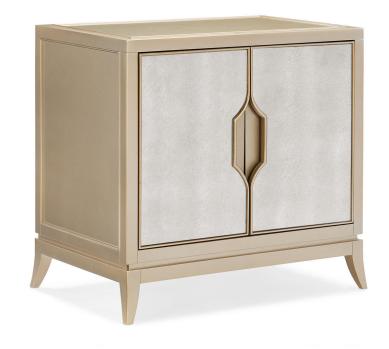

## Adela

A perfectly antiqued mirror is the shining star of the front of The Adela Nightstand. This glimmering rectangular piece is enrobed in metallic Blush Taupe. The custom, inset astroid-carved handles open the cabinet to reveal a drawer and one adjustable shelf. On either side of a bed, these nightstands are a glamorous way to dress up a space while hiding bedtime essentials.

Dimensions:  $30.75W \times 19.75D \times 29H$ 

Finish: Blush Taupe

Two doors with antique mirror fronts.

Interior and exterior in Blush Taupe

One tray drawer and one adjustable shelf behind doors.

Doors function with recessed finger pulls.