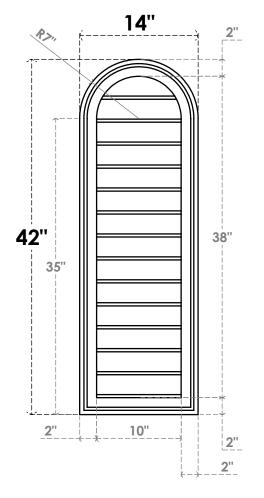

## GVPRT14X4202SN

14"W X 42"H ROUND TOP SURFACE MOUNT PVC GABLE VENT: NON-FUNCTIONAL, W/ 2"W X 1-1/2"P BRICKMOULD FRAME

**FRONT** 

SIDE

LOUVER HEIGHT: 2 3/4"

LOUVER QTY: 14

1. INSTALLATION TO BE COMPLETED IN ACCORDANCE WITH MANUFACTURER'S SPECIFICATIONS. 2. DRAWING MAY NOT BE TO SCALE