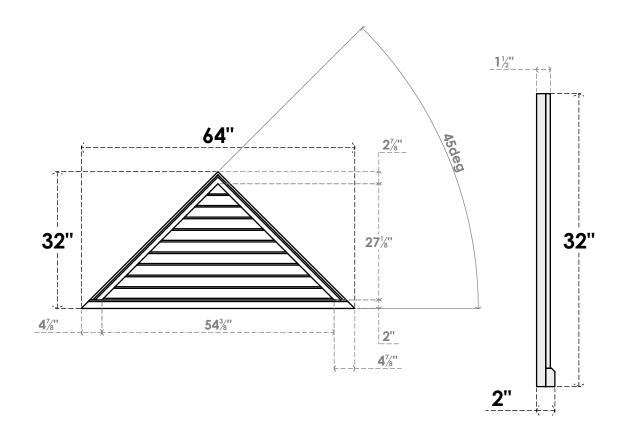

## GVPTR64X3203SN

64"W X 32"H TRIANGLE SURFACE MOUNT PVC GABLE VENT 12/12 PITCH: NON-FUNCTIONAL, W/ 2"W X 2"P BRICKMOULD SILL FRAME

**FRONT** 

SIDE

LOUVER HEIGHT: 2 3/4"

LOUVER QTY: 10

1. INSTALLATION TO BE COMPLETED IN ACCORDANCE WITH MANUFACTURER'S SPECIFICATIONS. 2. DRAWING MAY NOT BE TO SCALE