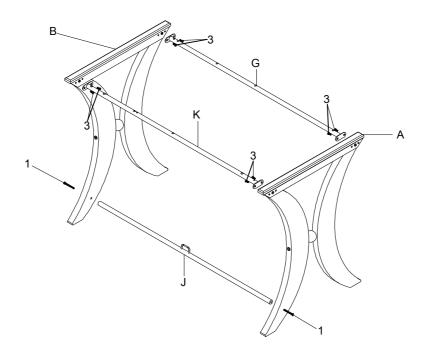

4PCS

STEP 1 Do not tighten until each step is completed or instructed.

#### STEP 2