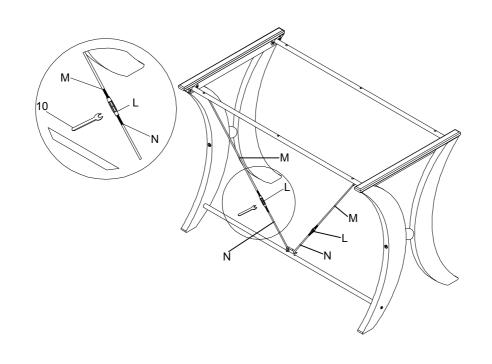

m BLK) |            | 4PCS   | 7    | CONNECT BOLT<br>(1/4" x 31mm BLK)  |     | 2PCS  |
| 2 | ALLEN-BOLT LARGE<br>(1/4" x 30mm BLK)             | <b>~</b> @ | 6PCS   | 8    | SUCTION CUP<br>(6mm)               | Co. | 15PCS |
| 3 | ALLEN-BOLT SMALL<br>(1/4" x 15mm BLK)             | <b>™</b>   | 24PCS  | 9    | FLOOR LEVELER<br>(1/4" x 30mm BLK) |     | 2PCS  |
| 4 | ALLEN-BOLT MEDIUM<br>(1/4" x 22mm BLK)            | <b>\</b> @ | 1PC    | 10   | HEXAGONALKEY<br>(10.5mm)           | ß   | 1PC   |
| 5 | SCREW<br>(4 x 12mm BLK)                           |            | 4PCS   | 11   | ALLEN WRENCH<br>(4mm)              |     | 1PC   |

4PCS

STEP 1 Do not tighten until each step is completed or instructed.



#### STEP 2



## STEP 3



#### STEP 4



PAGE 7 OF 10

#### STEP 5



## STEP 6



PAGE 8 OF 10

#### STEP 7



#### STEP 8 COMPLETE







Note: Dimension tolerance ±5%