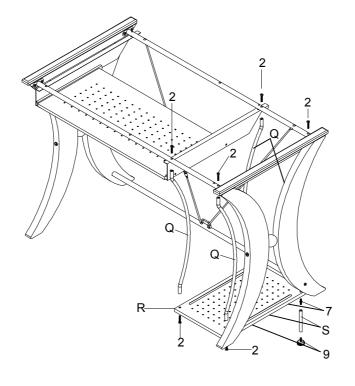

OTTOM SUPPORT<br>ALLEN-BOLT<br>(1/4" x 50mm BLK) |            | 4PCS   | 7    | CONNECT BOLT<br>(1/4" x 31mm BLK)  |     | 2PCS  |
| 2 | ALLEN-BOLT LARGE<br>(1/4" x 30mm BLK)             | <b>~</b> @ | 6PCS   | 8    | SUCTION CUP<br>(6mm)               | Co. | 15PCS |
| 3 | ALLEN-BOLT SMALL<br>(1/4" x 15mm BLK)             | <b>™</b>   | 24PCS  | 9    | FLOOR LEVELER<br>(1/4" x 30mm BLK) |     | 2PCS  |
| 4 | ALLEN-BOLT MEDIUM<br>(1/4" x 22mm BLK)            | <b>\</b> @ | 1PC    | 10   | HEXAGONALKEY<br>(10.5mm)           | ß   | 1PC   |
| 5 | SCREW<br>(4 x 12mm BLK)                           |            | 4PCS   | 11   | ALLEN WRENCH<br>(4mm)              |     | 1PC   |

4PCS

STEP 1 Do not tighten until each step is completed or instructed.



#### STEP 2



## STEP 3



#### STEP 4



PAGE 7 OF 10

#### STEP 5



## STEP 6



PAGE 8 OF 10

#### STEP 7



#### STEP 8 COMPLETE







Note: Dimension tolerance ±5%