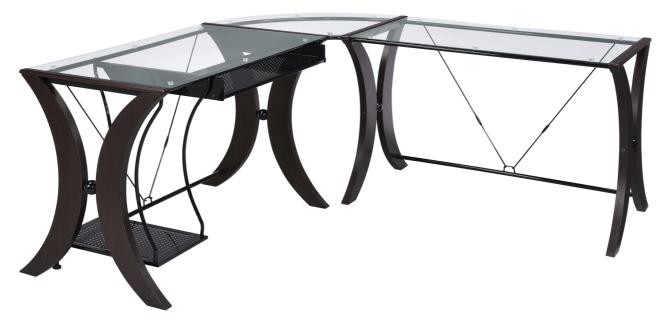

Fine Furniture for every stage of life

# COMPUTER DESK

PAGE 1 OF 10

#### **ASSEMBLY TIPS:**

- 1. Remove hardware from box and sort by size.
- 2. Please check to see that all hardware and parts are present prior to start of assembly.
- 3. Please follow attached instructions in the same sequence as numbered to assure fast & easy assembly.



#### WARNING!

- 1. Don't attempt to repair or modify parts that are broken or defective. Please contact the store immediately.
- 2. This product is for home use only and not intended for commercial establishments.



ASSEMBLY TIME 70 MINUTES

#### PARTS IDENTIFICATION

| Α | LEG                        | 2PCS |
|---|----------------------------|------|
| В | COMPUTER DESK<br>LEG-RIGHT | 1PC  |
| С | COMPUTER DESK<br>LEG-LEFT  | 1PC  |
| D | KEYBOAR