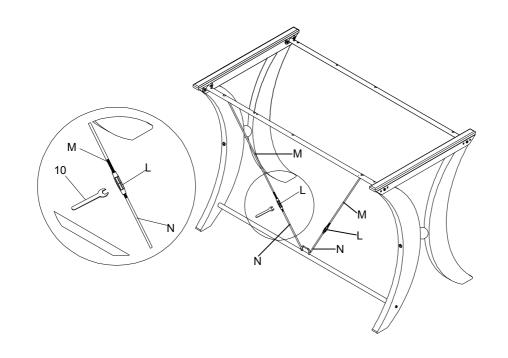

| 1   |       |
| 1 | BOTTOM SUPPORT<br>ALLEN-BOLT<br>(1/4" x 50mm BLK) |            | 4PCS   | 7    | CONNECT BOLT<br>(1/4" x 31mm BLK)  |     | 2PCS  |
| 2 | ALLEN-BOLT LARGE<br>(1/4" x 30mm BLK)             | <b>~</b> @ | 6PCS   | 8    | SUCTION CUP<br>(6mm)               | Co. | 15PCS |
| 3 | ALLEN-BOLT SMALL<br>(1/4" x 15mm BLK)             | <b>™</b>   | 24PCS  | 9    | FLOOR LEVELER<br>(1/4" x 30mm BLK) |     | 2PCS  |
| 4 | ALLEN-BOLT MEDIUM<br>(1/4" x 22mm BLK)            | <b>\</b> @ | 1PC    | 10   | HEXAGONALKEY<br>(10.5mm)           | ß   | 1PC   |
| 5 | SCREW<br>(4 x 12mm BLK)                           |            | 4PCS   | 11   | ALLEN WRENCH<br>(4mm)              |     | 1PC   |

4PCS

STEP 1 Do not tighten until each step is completed or instructed.



#### STEP 2



## STEP 3



#### STEP 4



PAGE 7 OF 10

#### STEP 5



## STEP 6



PAGE 8 OF 10

#### STEP 7



#### STEP 8 COMPLETE







Note: Dimension tolerance ±5%