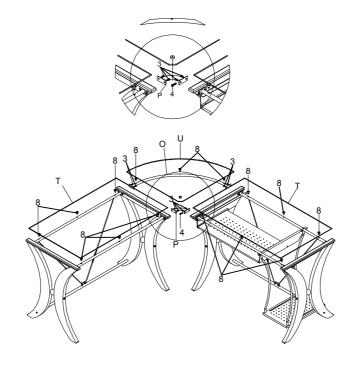

| 7    | CONNECT BOLT<br>(1/4" x 31mm BLK)  |     | 2PCS  |
| 2 | ALLEN-BOLT LARGE<br>(1/4" x 30mm BLK)             | <b>~</b> @ | 6PCS   | 8    | SUCTION CUP<br>(6mm)               | Co. | 15PCS |
| 3 | ALLEN-BOLT SMALL<br>(1/4" x 15mm BLK)             | <b>™</b>   | 24PCS  | 9    | FLOOR LEVELER<br>(1/4" x 30mm BLK) |     | 2PCS  |
| 4 | ALLEN-BOLT MEDIUM<br>(1/4" x 22mm BLK)            | <b>\</b> @ | 1PC    | 10   | HEXAGONALKEY<br>(10.5mm)           | ß   | 1PC   |
| 5 | SCREW<br>(4 x 12mm BLK)                           |            | 4PCS   | 11   | ALLEN WRENCH<br>(4mm)              |     | 1PC   |

4PCS

STEP 1 Do not tighten until each step is completed or instructed.



#### STEP 2



## STEP 3



#### STEP 4



PAGE 7 OF 10

#### STEP 5



## STEP 6



PAGE 8 OF 10

#### STEP 7



#### STEP 8 COMPLETE







Note: Dimension tolerance ±5%