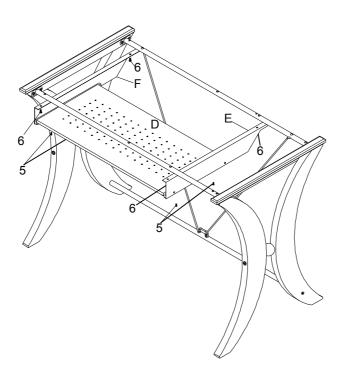

|
| 1 | BOTTOM SUPPORT<br>ALLEN-BOLT<br>(1/4" x 50mm BLK) |            | 4PCS   | 7    | CONNECT BOLT<br>(1/4" x 31mm BLK)  |     | 2PCS  |
| 2 | ALLEN-BOLT LARGE<br>(1/4" x 30mm BLK)             | <b>~</b> @ | 6PCS   | 8    | SUCTION CUP<br>(6mm)               | Co. | 15PCS |
| 3 | ALLEN-BOLT SMALL<br>(1/4" x 15mm BLK)             | <b>™</b>   | 24PCS  | 9    | FLOOR LEVELER<br>(1/4" x 30mm BLK) |     | 2PCS  |
| 4 | ALLEN-BOLT MEDIUM<br>(1/4" x 22mm BLK)            | <b>\</b> @ | 1PC    | 10   | HEXAGONALKEY<br>(10.5mm)           | ß   | 1PC   |
| 5 | SCREW<br>(4 x 12mm BLK)                           |            | 4PCS   | 11   | ALLEN WRENCH<br>(4mm)              |     | 1PC   |

4PCS

STEP 1 Do not tighten until each step is completed or instructed.



#### STEP 2



## STEP 3



#### STEP 4



PAGE 7 OF 10

#### STEP 5



## STEP 6



PAGE 8 OF 10

#### STEP 7



#### STEP 8 COMPLETE







Note: Dimension tolerance ±5%