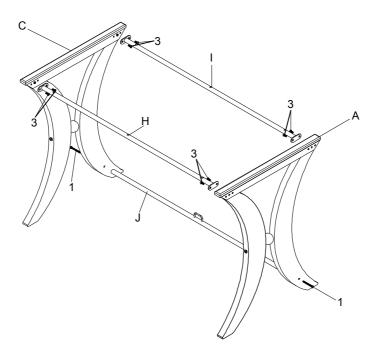

r>(1/4" x 50mm BLK) |            | 4PCS   | 7    | CONNECT BOLT<br>(1/4" x 31mm BLK)  |     | 2PCS  |
| 2 | ALLEN-BOLT LARGE<br>(1/4" x 30mm BLK)             | <b>~</b> @ | 6PCS   | 8    | SUCTION CUP<br>(6mm)               | Co. | 15PCS |
| 3 | ALLEN-BOLT SMALL<br>(1/4" x 15mm BLK)             | <b>™</b>   | 24PCS  | 9    | FLOOR LEVELER<br>(1/4" x 30mm BLK) |     | 2PCS  |
| 4 | ALLEN-BOLT MEDIUM<br>(1/4" x 22mm BLK)            | <b>\</b> @ | 1PC    | 10   | HEXAGONALKEY<br>(10.5mm)           | ß   | 1PC   |
| 5 | SCREW<br>(4 x 12mm BLK)                           |            | 4PCS   | 11   | ALLEN WRENCH<br>(4mm)              |     | 1PC   |

4PCS

STEP 1 Do not tighten until each step is completed or instructed.



#### STEP 2



## STEP 3



#### STEP 4



PAGE 7 OF 10

#### STEP 5



## STEP 6



PAGE 8 OF 10

#### STEP 7



#### STEP 8 COMPLETE







Note: Dimension tolerance ±5%