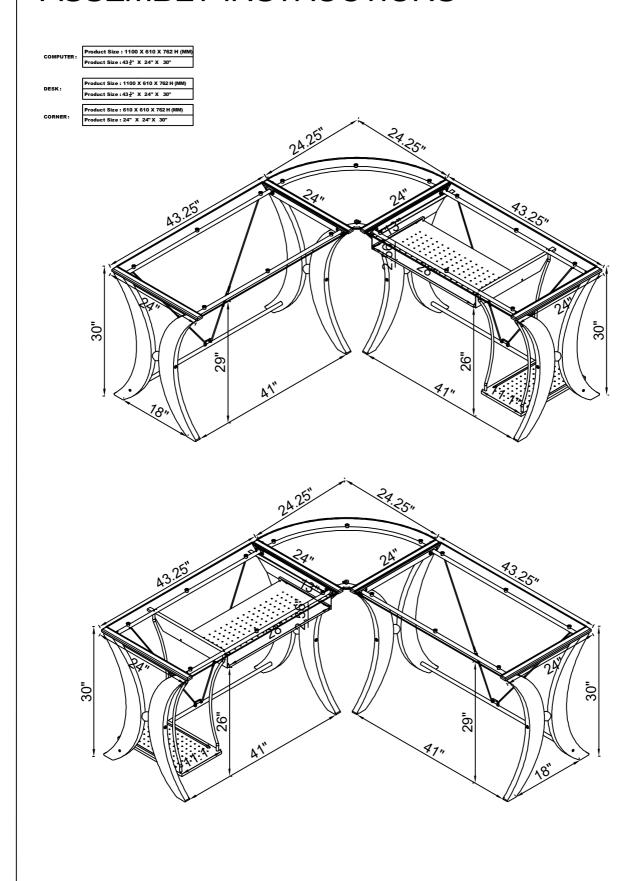

# COMPUTER DESK

PAGE 1 OF 10

#### STEP 8 COMPLETE

Note: Dimension tolerance ±5%