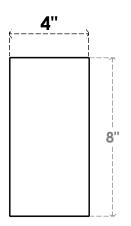

## ITEM NUMBER: RFTURO040X08000X12000X008BLK00RCPR

4"W X 8"H X 12"L TIMBERTHANE ROUGH CEDAR BLOCK FAUX WOOD OPEN RAFTER TAIL, 8"L END,

PRIMED TAN

## SIDE PROFILE