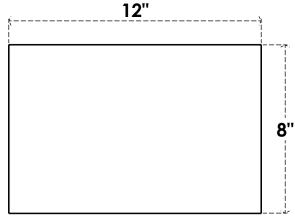

## ITEM NUMBER: RFTURO040X08000X12000X008BLK00RCPR

4"W X 8"H X 12"L TIMBERTHANE ROUGH CEDAR BLOCK FAUX WOOD OPEN RAFTER TAIL, 8"L END,

PRIMED TAN

## **FRONT PROFILE**

**ISOMETRIC** GENERATED DATE: 03/02/2023

**EKENA MILLWORK** 2300 WEST MAIN ST. CLARKSVILLE, TX 75426 TOLL FREE: 866-607-0453 WWW.EKENAMILLWORK.COM

- 1. INSTALLATION TO BE COMPLETED IN ACCORDANCE WITH MANUFACTURER'S SPECIFICATIONS.
  2. DRAWING MAY NOT BE TO SCALE
  3. THIS DRAWING IS INTENDED FOR DESIGN AND PLANNING PURPOSES ONLY.