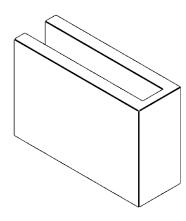

## ITEM NUMBER: RFTURO040X08000X12000X008BLK00RCPR

4"W X 8"H X 12"L TIMBERTHANE ROUGH CEDAR BLOCK FAUX WOOD OPEN RAFTER TAIL, 8"L END,

PRIMED TAN

## **FRONT PROFILE**

**ISOMETRIC** GENERATED DATE: 03/02/2023

**EKENA MILLWORK** 2300 WEST MAIN ST. CLARKSVILLE, TX 75426 TOLL FREE: 866-607-0453 WWW.EKENAMILLWORK.COM

- 1. INSTALLATION TO BE COMPLETED IN ACCORDANCE WITH MANUFACTURER'S SPECIFICATIONS.
  2. DRAWING MAY NOT BE TO SCALE
  3. THIS DRAWING IS INTENDED FOR DESIGN AND PLANNING PURPOSES ONLY.