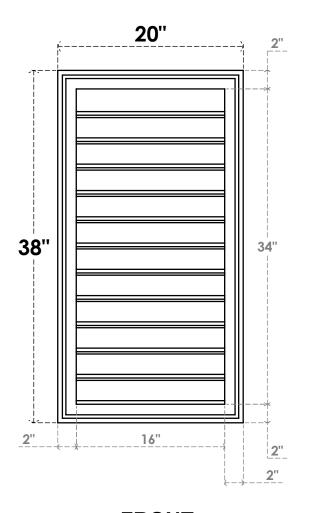

## GVPVE20X3802SF

20"W X 38"H RECTANGLE SURFACE MOUNT PVC GABLE VENT: FUNCTIONAL, W/ 2"W X 1-1/2"P **BRICKMOULD FRAME** 

**VENTING AREA: 44 SQ IN** LOUVER HEIGHT: 2 7/8"

LOUVER QTY: 12

**FRONT** 

SIDE

EKENA MILLWORK 2300 WEST MAIN ST. CLARKSVILLE, TX 75426 TOLL FREE: 866-607-0453 WWW.EKENAMILLWORK.COM