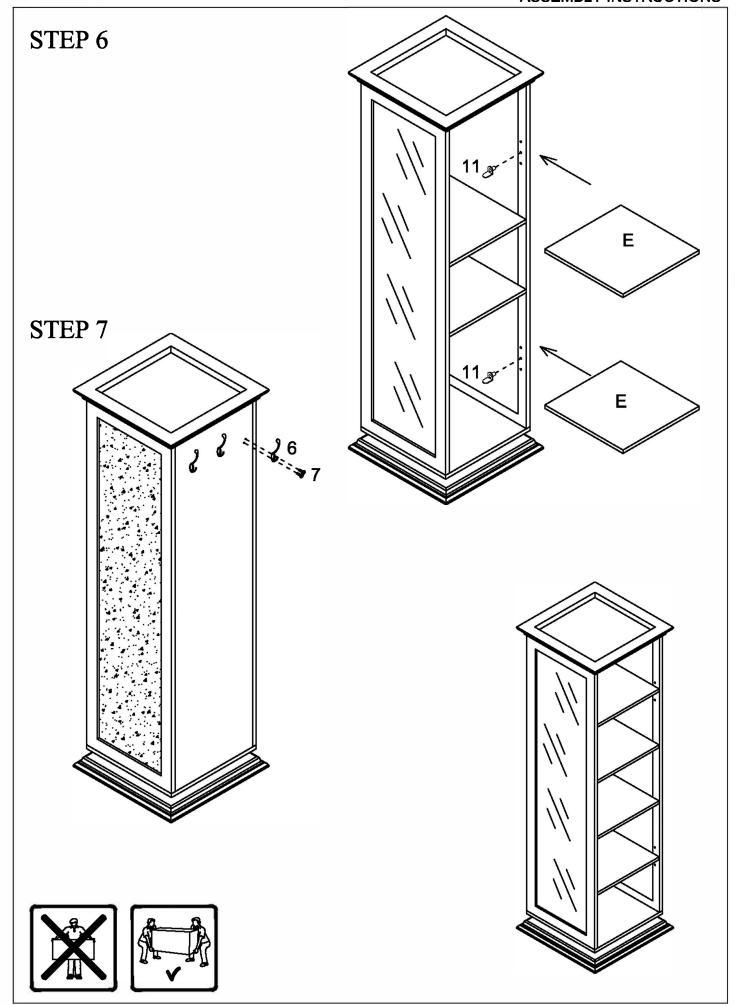

## PARTS IDENTIFICATION

| A TOP PANEL        |                     | 1PC   | F LEFT SIDE PANEL     | c    |
|--------------------|---------------------|-------|-----------------------|------|
| B BOTTOM PANEL     |                     | 1PC   | G RIGHT SIDE PANEL 1F | c    |
| C BASE PANEL       |                     | 1PC   | H BACK PANEL 1F       | c    |
| D DIVIDER PANEL    |                     | 2PCS  | SWIVEL PLATE 15       | c    |
| E SHELF            | $\Diamond$          | 2PCS  |                       |      |
| z HARDWARE PACKAGE |                     |       |                       |      |
| 1 LARGE BOLT       | <b>)</b>            | 8PCS  | 7 SCREW               | PCS  |
| 2 MEDIUM BOLT      |                     | 4PCS  | 8 FLAT WASHER © 16    | PCS  |
| 3 SMALL BOLT       | <del>June 100</del> | 4PCS  | 9 GLUE 9 1            | IPC  |
| 4 CAM-BOLT         |                     | 14PCS | 10 COVER 0 14         | IPCS |
| 5 CAM-LOCK         | <b>3</b>            | 14PCS | 11 SHELF SUPPORT 8    | PCS  |
| 6 HOOK             | S                   | 3PCS  | 12 ALLEN WRENCH       | 1PC  |