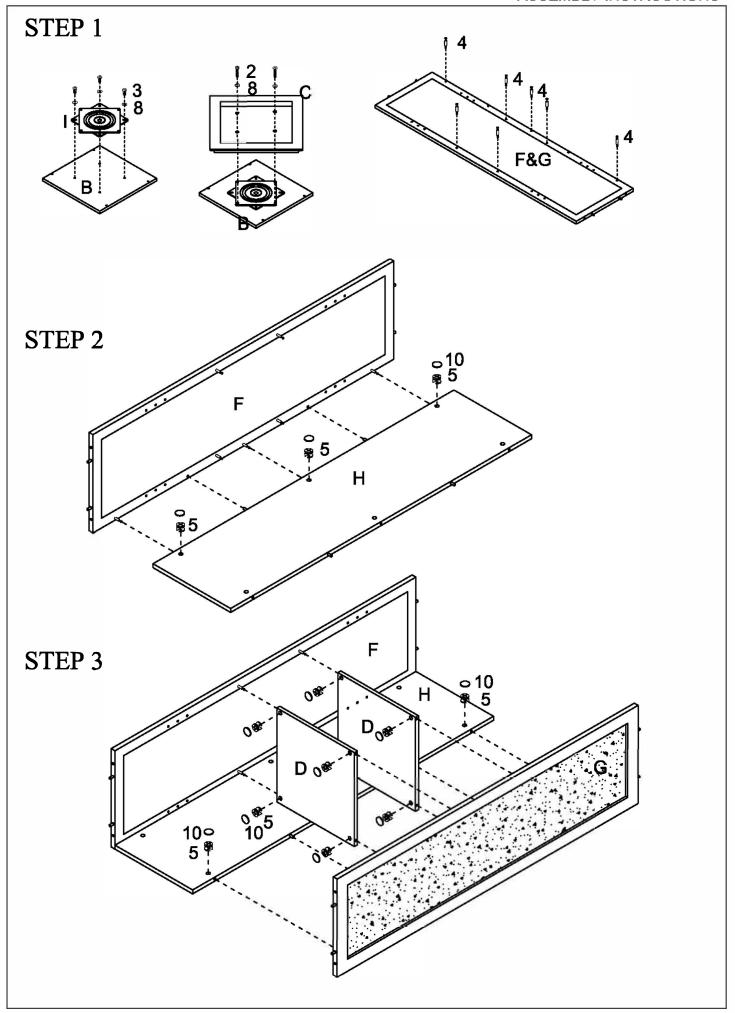

## PARTS IDENTIFICATION

| A TOP PANEL        |                     | 1PC   | F LEFT SIDE PANEL     | c    |
|--------------------|---------------------|-------|-----------------------|------|
| B BOTTOM PANEL     |                     | 1PC   | G RIGHT SIDE PANEL 1F | c    |
| C BASE PANEL       |                     | 1PC   | H BACK PANEL 1F       | c    |
| D DIVIDER PANEL    |                     | 2PCS  | SWIVEL PLATE 15       | c    |
| E SHELF            | $\Diamond$          | 2PCS  |                       |      |
| z HARDWARE PACKAGE |                     |       |                       |      |
| 1 LARGE BOLT       | <b>)</b>            | 8PCS  | 7 SCREW               | PCS  |
| 2 MEDIUM BOLT      |                     | 4PCS  | 8 FLAT WASHER © 16    | PCS  |
| 3 SMALL BOLT       | <del>June 100</del> | 4PCS  | 9 GLUE 9 1            | IPC  |
| 4 CAM-BOLT         |                     | 14PCS | 10 COVER 0 14         | IPCS |
| 5 CAM-LOCK         | <b>3</b>            | 14PCS | 11 SHELF SUPPORT 8    | PCS  |
| 6 HOOK             | S                   | 3PCS  | 12 ALLEN WRENCH       | 1PC  |