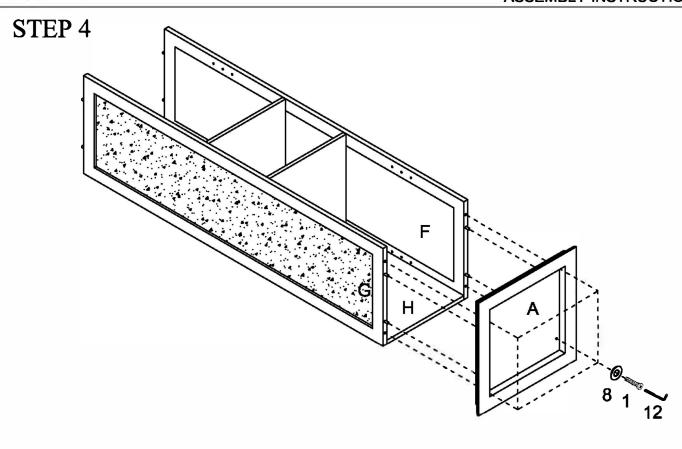

## PARTS IDENTIFICATION

| A TOP PANEL        |                     | 1PC   | F LEFT SIDE PANEL     | c    |
|--------------------|---------------------|-------|-----------------------|------|
| B BOTTOM PANEL     |                     | 1PC   | G RIGHT SIDE PANEL 1F | c    |
| C BASE PANEL       |                     | 1PC   | H BACK PANEL 1F       | c    |
| D DIVIDER PANEL    |                     | 2PCS  | SWIVEL PLATE 15       | c    |
| E SHELF            | $\Diamond$          | 2PCS  |                       |      |
| z HARDWARE PACKAGE |                     |       |                       |      |
| 1 LARGE BOLT       | <b>)</b>            | 8PCS  | 7 SCREW               | PCS  |
| 2 MEDIUM BOLT      |                     | 4PCS  | 8 FLAT WASHER © 16    | PCS  |
| 3 SMALL BOLT       | <del>June 100</del> | 4PCS  | 9 GLUE 9 1            | IPC  |
| 4 CAM-BOLT         |                     | 14PCS | 10 COVER 0 14         | IPCS |
| 5 CAM-LOCK         | <b>3</b>            | 14PCS | 11 SHELF SUPPORT 8    | PCS  |
| 6 HOOK             | S                   | 3PCS  | 12 ALLEN WRENCH       | 1PC  |