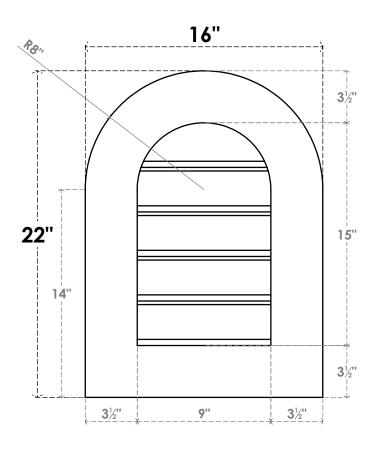

## GVPRT16X2201SF

16"W X 22"H ROUND TOP SURFACE MOUNT PVC GABLE VENT: FUNCTIONAL, W/ 3-1/2"W X 1"P STANDARD FRAME

**VENTING AREA: 9 SQ IN** 

LOUVER HEIGHT: 3"

LOUVER QTY: 5

**FRONT** 

SIDE

1. INSTALLATION TO BE COMPLETED IN ACCORDANCE WITH MANUFACTURER'S SPECIFICATIONS. 2. DRAWING MAY NOT BE TO SCALE