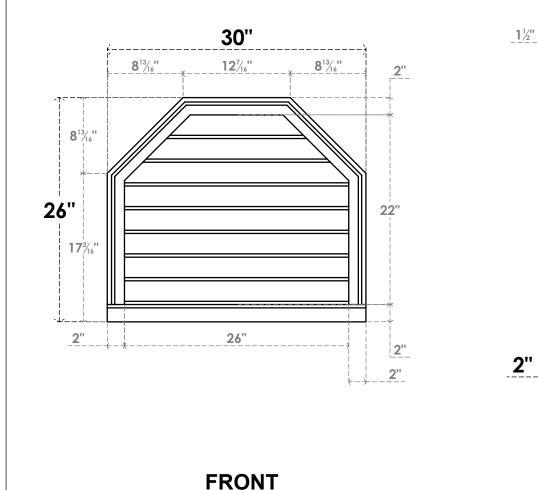

## GVPOT30X2603SN

30"W X 26"H OCTAGONAL TOP SURFACE MOUNT PVC GABLE VENT: NON-FUNCTIONAL, W/ 2"W X 2"P BRICKMOULD SILL FRAME

26"

LOUVER HEIGHT: 2 3/4" LOUVER QTY: 8

NOTES

1. INSTALLATION TO BE COMPLETED IN ACCORDANCE WITH MANUFACTURER'S SPECIFICATIONS. 2. DRAWING MAY NOT BE TO SCALE