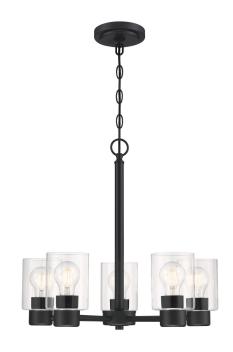

# Item Number 6115300

5 Light Chandelier Matte Black Finish Clear Glass

### **Specifications**

Height: 18.50"Diameter: 20.75"

• Chain: 36"

• Adjustable Cord: 60" max.

Use (5) Medium (E26) Base Lamps,
60 Watt Maximum

# **Sylvestre**