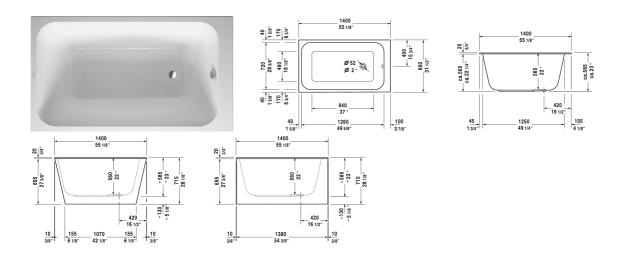

| Bathtub                                                                                             | Dimension              | Weight  | Order number    |
|-----------------------------------------------------------------------------------------------------|------------------------|---------|-----------------|
| rectangle, $\mbox{cUPC} \ensuremath{\mathfrak{B}}$ listed*, Sanitary acrylic , Filling capacity gal | 59                     |         |                 |
| Colors                                                                                              |                        |         |                 |
| 00 White                                                                                            |                        |         |                 |
| Variant                                                                                             |                        |         |                 |
| drop-in or undermount, incl. support frame, Base tub                                                | 55 1/8" x 31 1/2" Inch | 55.2 lb | 700233000000090 |
| Infobox                                                                                             |                        |         |                 |
| * Complies with the following standards: CSA B45.5/IAPM0 Z124                                       |                        |         |                 |
|                                                                                                     |                        |         |                 |
| Suitable products                                                                                   |                        |         |                 |
| Tile flange ,                                                                                       |                        |         | 790112          |
| Bathtub anchors for mounting and support of bathtubs and shower trays, 3 pieces,                    |                        |         | 790103          |
| Cable-driven waste and overflow brass,                                                              |                        |         | 790250          |
| Stereo transducers (speakers) for bathtubs ,                                                        |                        |         | 791818          |
| Support frame (included), for D-Code bathtubs,                                                      |                        |         | 790133          |
|                                                                                                     |                        |         |                 |

All drawings contain the necessary measurements which are subject to standard tolerances. They are stated in inch & mm and are non-binding. Exact measurements, in particular for customized installation scenarios, can only be taken from the finished ceramic piece.