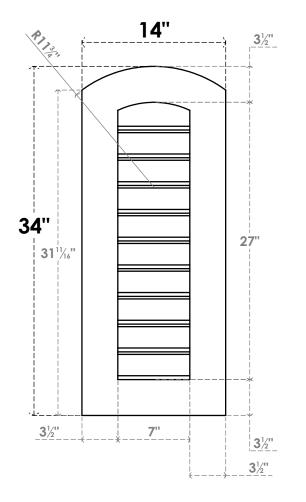

## GVPAR14X3401SF

14"W X 34"H ARCH TOP SURFACE MOUNT PVC GABLE VENT: FUNCTIONAL, W/ 3-1/2"W X 1"P STANDARD FRAME

**FRONT** 

SIDE

**VENTING AREA: 15.75 SQ IN** 

LOUVER HEIGHT: 2 3/4"

LOUVER QTY: 10

EKENA MILLWORK 2300 WEST MAIN ST. CLARKSVILLE, TX 75426 TOLL FREE: 866-607-0453 WWW.EKENAMILLWORK.COM