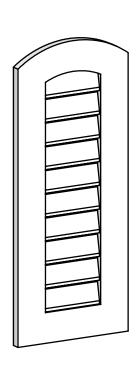

## GVPAR14X3401SF

14"W X 34"H ARCH TOP SURFACE MOUNT PVC GABLE VENT: FUNCTIONAL, W/ 3-1/2"W X 1"P STANDARD FRAME

**FRONT** 

SIDE

**VENTING AREA: 15.75 SQ IN** 

LOUVER HEIGHT: 2 3/4"

LOUVER QTY: 10

EKENA MILLWORK 2300 WEST MAIN ST. CLARKSVILLE, TX 75426 TOLL FREE: 866-607-0453 WWW.EKENAMILLWORK.COM