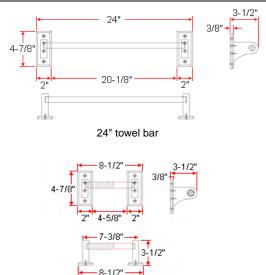

## Dimensions

toilet paper holder

towel ring

9-3/8

6-3/4"

+ + + + + +

6-3/4

3-7/8"

robe holder