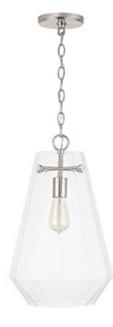

# **1 LIGHT PENDANT**

Brushed Nickel

Available Finishes: Aged Brass (AD), Brushed Nickel (BN)

#### DIMENSIONS

Dimensions: 11"W x 18.5"H Fixture Body Height: 18.5" Product Weight: 7.5 lbs. Max. Hanging Height: 144.5" Min. Hanging Height: 22.5" 120" Chain; 180" Wire Canopy: 5"W x 0.75"H

## **GLASS DESCRIPTION**

Clear Prismatic Glass Glass Dimensions: 11"W X 16.5"H