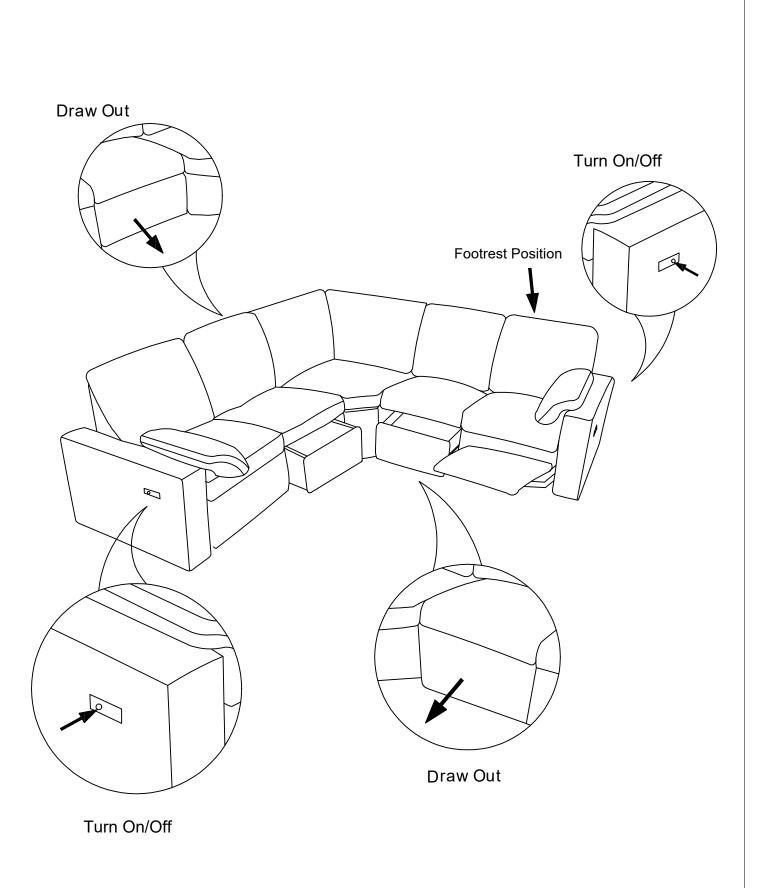

1PC | L | 1PC  |
| E   |   | 2PC | M | 2PC  |
| F   |   | 1PC | N | 2PC  |
| G   |   | 1PC | Р | 17PC |

| А |         | 1PC | 1 | 6PC |
|---|---------|-----|---|-----|
| Е |         | 1PC | J | 2PC |
| G |         | 1PC | M | 1PC |
| Н | BEETERE | 2PC | N | 1PC |
| Р |         | 6PC |   |     |







| А | 1PC | I | 6PC |
|---|-----|---|-----|
| В | 1PC | J | 2PC |
| Е | 1PC | M | 1PC |
| Н | 2PC | N | 1PC |
| Р | 6PC |   |     |







| С   |                     | 1PC | I |     | 5PC |
|-----|---------------------|-----|---|-----|-----|
| D-1 |                     | 1PC | K |     | 1PC |
| D-2 |                     | 1PC | L |     | 1PC |
| F   |                     | 1PC | Р | *** | 5PC |
| Н   | <u>जिकावरादावान</u> | 4PC |   |     |     |

















Page 13

H\*2







M\*1