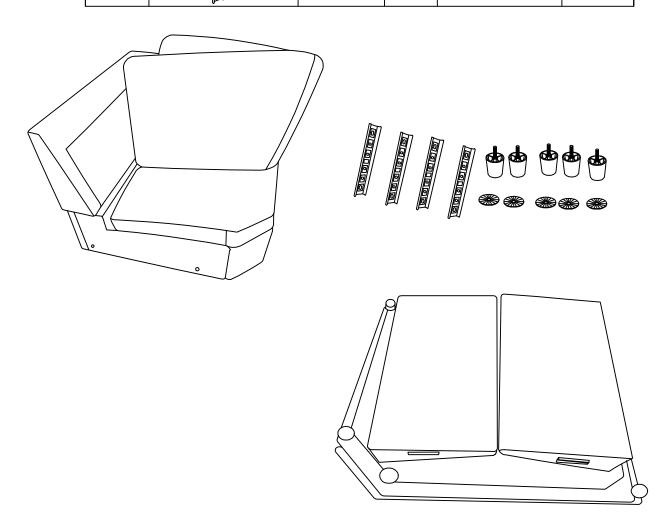

| А   |   | 2PC | Н | 8PC  |
|-----|---|-----|---|------|
| В   | 9 | 1PC | I | 17PC |
| С   |   | 1PC | J | 4PC  |
| D-1 |   | 1PC | K | 1PC  |
| D-2 |   | 1PC | L | 1PC  |
| E   |   | 2PC | M | 2PC  |
| F   |   | 1PC | N | 2PC  |
| G   |   | 1PC | Р | 17PC |

| А |         | 1PC | 1 | 6PC |
|---|---------|-----|---|-----|
| Е |         | 1PC | J | 2PC |
| G |         | 1PC | M | 1PC |
| Н | BEETERE | 2PC | N | 1PC |
| Р |         | 6PC |   |     |

| А | 1PC | I | 6PC |
|---|-----|---|-----|
| В | 1PC | J | 2PC |
| Е | 1PC | M | 1PC |
| Н | 2PC | N | 1PC |
| Р | 6PC |   |     |

| С   |                     | 1PC | I |     | 5PC |
|-----|---------------------|-----|---|-----|-----|
| D-1 |                     | 1PC | K |     | 1PC |
| D-2 |                     | 1PC | L |     | 1PC |
| F   |                     | 1PC | Р | *** | 5PC |
| Н   | <u>जिकावरादावान</u> | 4PC |   |     |     |