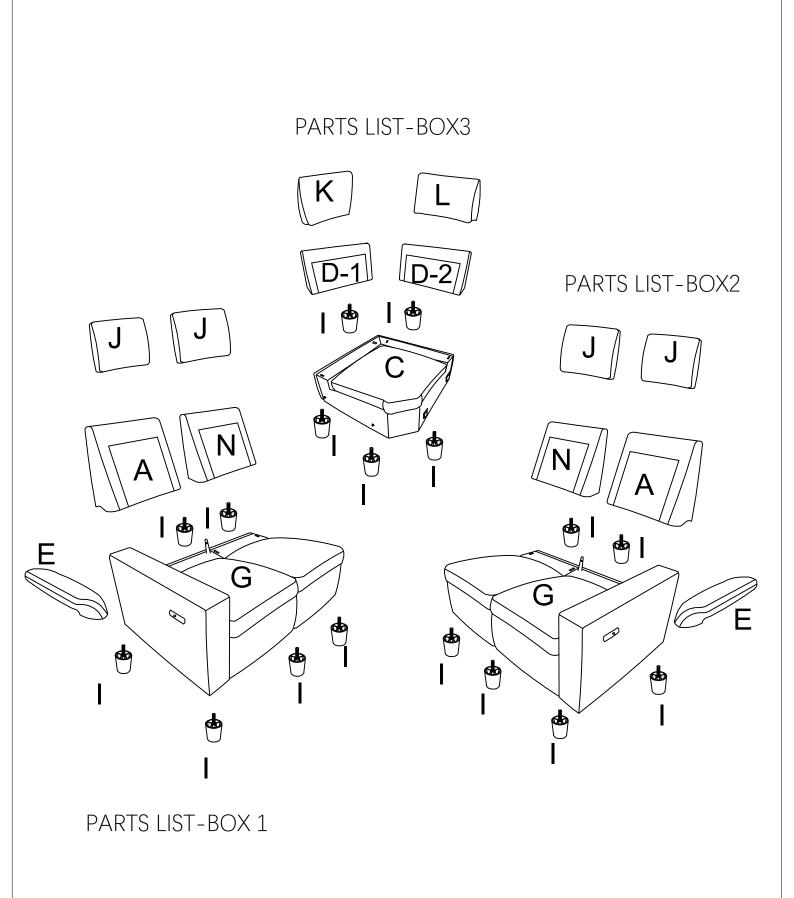

| А   |   | 2PC | Н | 8PC  |
|-----|---|-----|---|------|
| В   | 9 | 1PC | I | 17PC |
| С   |   | 1PC | J | 4PC  |
| D-1 |   | 1PC | K | 1PC  |
| D-2 |   | 1PC | L | 1PC  |
| E   |   | 2PC | M | 2PC  |
| F   |   | 1PC | N | 2PC  |
| G   |   | 1PC | Р | 17PC |

| А |         | 1PC | 1 | 6PC |
|---|---------|-----|---|-----|
| Е |         | 1PC | J | 2PC |
| G |         | 1PC | M | 1PC |
| Н | BEETERE | 2PC | N | 1PC |
| Р |         | 6PC |   |     |

| А | 1PC | I | 6PC |
|---|-----|---|-----|
| В | 1PC | J | 2PC |
| Е | 1PC | M | 1PC |
| Н | 2PC | N | 1PC |
| Р | 6PC |   |     |

| С   |                     | 1PC | I |     | 5PC |
|-----|---------------------|-----|---|-----|-----|
| D-1 |                     | 1PC | K |     | 1PC |
| D-2 |                     | 1PC | L |     | 1PC |
| F   |                     | 1PC | Р | *** | 5PC |
| Н   | <u>जिकावरादावान</u> | 4PC |   |     |     |