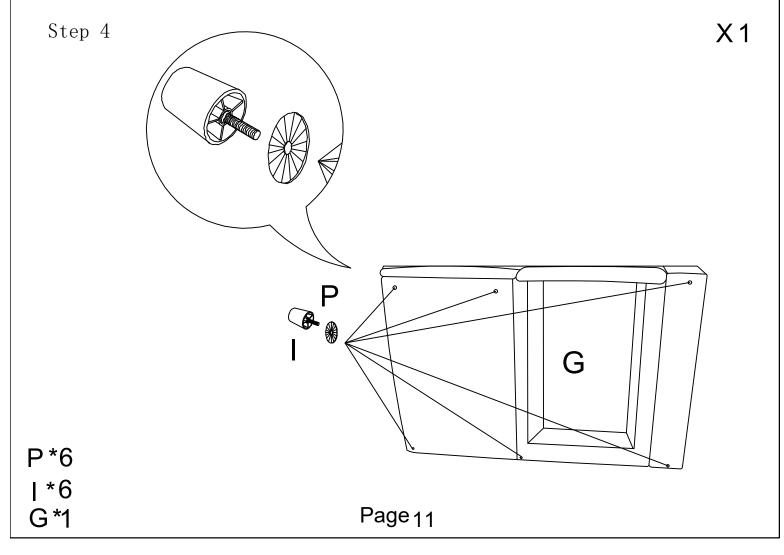

- Once you have opened your package, remove all inner hardware packages and take the
  parts out. One by one, Place the parts out neatly in front of you, then refer to the
  instructions to ensure no parts are missing. If any pieces are found missing, please
  carefully look in the box first, as the hardware packaging might have torn making the
  hardware spill in the box.
- Some key parts of your product may be stored and hidden inside of other parts. Please open any zippered or hook & loop storage compartments to remove all parts. (example: cushions and legs being stored in the underside of a sofa)
- IMPORTANT: When setting up your product, DO NOT INSTALL THE SCREWS ALL THE WAY IN THE BEGINNING. Place each screw into their proper hole and use your hand to twist the screw halfway. Twist all the screws in halfway to ensure the holes will match up properly and the product is level on the ground. When everything seems fitted, then tighten the screws.
- When you have completed assembly, we suggest you have more than one person to assist you with lifting and placing the product.