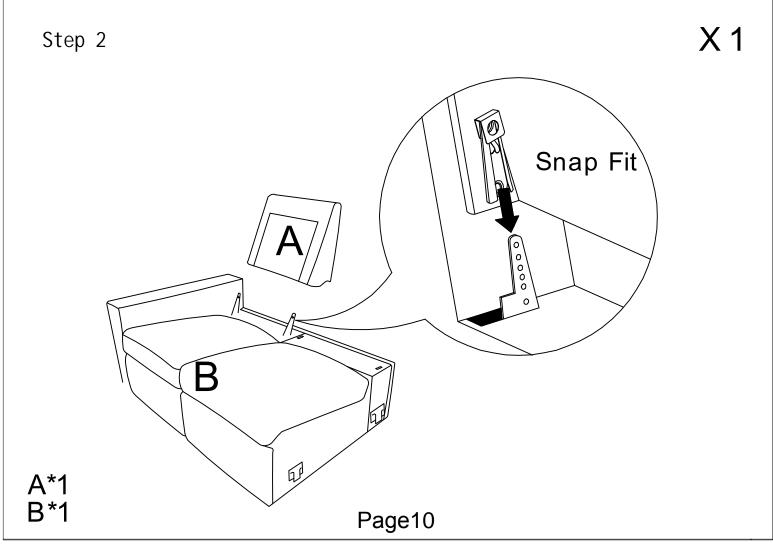

- Once you have opened your package, remove all inner hardware packages and take the
  parts out. One by one, Place the parts out neatly in front of you, then refer to the
  instructions to ensure no parts are missing. If any pieces are found missing, please
  carefully look in the box first, as the hardware packaging might have torn making the
  hardware spill in the box.
- Some key parts of your product may be stored and hidden inside of other parts. Please open any zippered or hook & loop storage compartments to remove all parts. (example: cushions and legs being stored in the underside of a sofa)
- IMPORTANT: When setting up your product, DO NOT INSTALL THE SCREWS ALL THE WAY IN THE BEGINNING. Place each screw into their proper hole and use your hand to twist the screw halfway. Twist all the screws in halfway to ensure the holes will match up properly and the product is level on the ground. When everything seems fitted, then tighten the screws.
- When you have completed assembly, we suggest you have more than one person to assist you with lifting and placing the product.