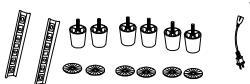

| А |         | 1PC | 1 | 6PC |
|---|---------|-----|---|-----|
| Е |         | 1PC | J | 2PC |
| G |         | 1PC | M | 1PC |
| Н | BEETERE | 2PC | N | 1PC |
| Р |         | 6PC |   |     |

| А | 1PC | I | 6PC |
|---|-----|---|-----|
| В | 1PC | J | 2PC |
| Е | 1PC | M | 1PC |
| Н | 2PC | N | 1PC |
| Р | 6PC |   |     |