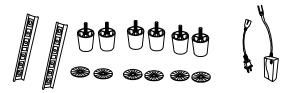

| С   |                     | 1PC | I |     | 5PC |
|-----|---------------------|-----|---|-----|-----|
| D-1 |                     | 1PC | K |     | 1PC |
| D-2 |                     | 1PC | L |     | 1PC |
| F   |                     | 1PC | Р | *** | 5PC |
| Н   | <u>जिकावरादावान</u> | 4PC |   |     |     |