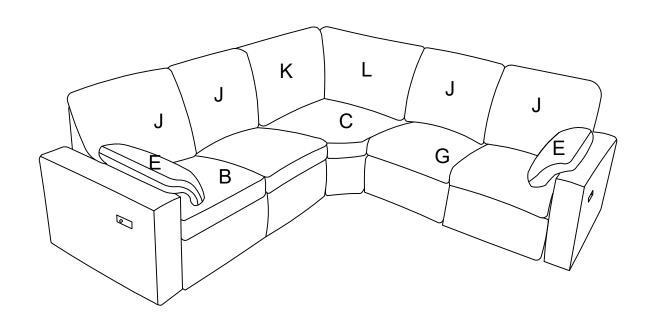

PC | L | 1PC  |
| E   |   | 2PC | M | 2PC  |
| F   |   | 1PC | N | 2PC  |
| G   |   | 1PC | Р | 17PC |

| А |         | 1PC | 1 | 6PC |
|---|---------|-----|---|-----|
| Е |         | 1PC | J | 2PC |
| G |         | 1PC | M | 1PC |
| Н | BEETERE | 2PC | N | 1PC |
| Р |         | 6PC |   |     |







| А | 1PC | I | 6PC |
|---|-----|---|-----|
| В | 1PC | J | 2PC |
| Е | 1PC | M | 1PC |
| Н | 2PC | N | 1PC |
| Р | 6PC |   |     |







| С   |                     | 1PC | I |     | 5PC |
|-----|---------------------|-----|---|-----|-----|
| D-1 |                     | 1PC | K |     | 1PC |
| D-2 |                     | 1PC | L |     | 1PC |
| F   |                     | 1PC | Р | *** | 5PC |
| Н   | <u>जिकावरादावान</u> | 4PC |   |     |     |

















Page 13

H\*2







M\*1