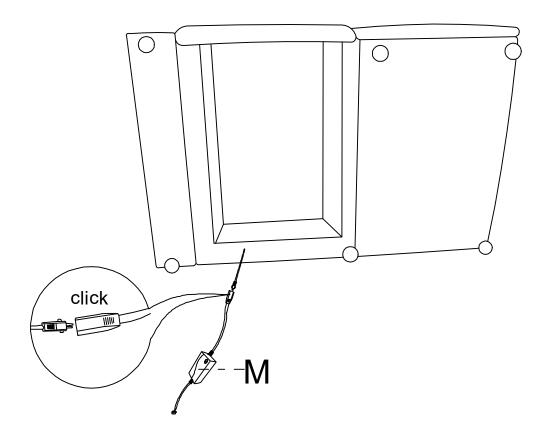

- Once you have opened your package, remove all inner hardware packages and take the
  parts out. One by one, Place the parts out neatly in front of you, then refer to the
  instructions to ensure no parts are missing. If any pieces are found missing, please
  carefully look in the box first, as the hardware packaging might have torn making the
  hardware spill in the box.
- Some key parts of your product may be stored and hidden inside of other parts. Please open any zippered or hook & loop storage compartments to remove all parts. (example: cushions and legs being stored in the underside of a sofa)
- IMPORTANT: When setting up your product, DO NOT INSTALL THE SCREWS ALL THE WAY IN THE BEGINNING. Place each screw into their proper hole and use your hand to twist the screw halfway. Twist all the screws in halfway to ensure the holes will match up properly and the product is level on the ground. When everything seems fitted, then tighten the screws.
- When you have completed assembly, we suggest you have more than one person to assist you with lifting and placing the product.