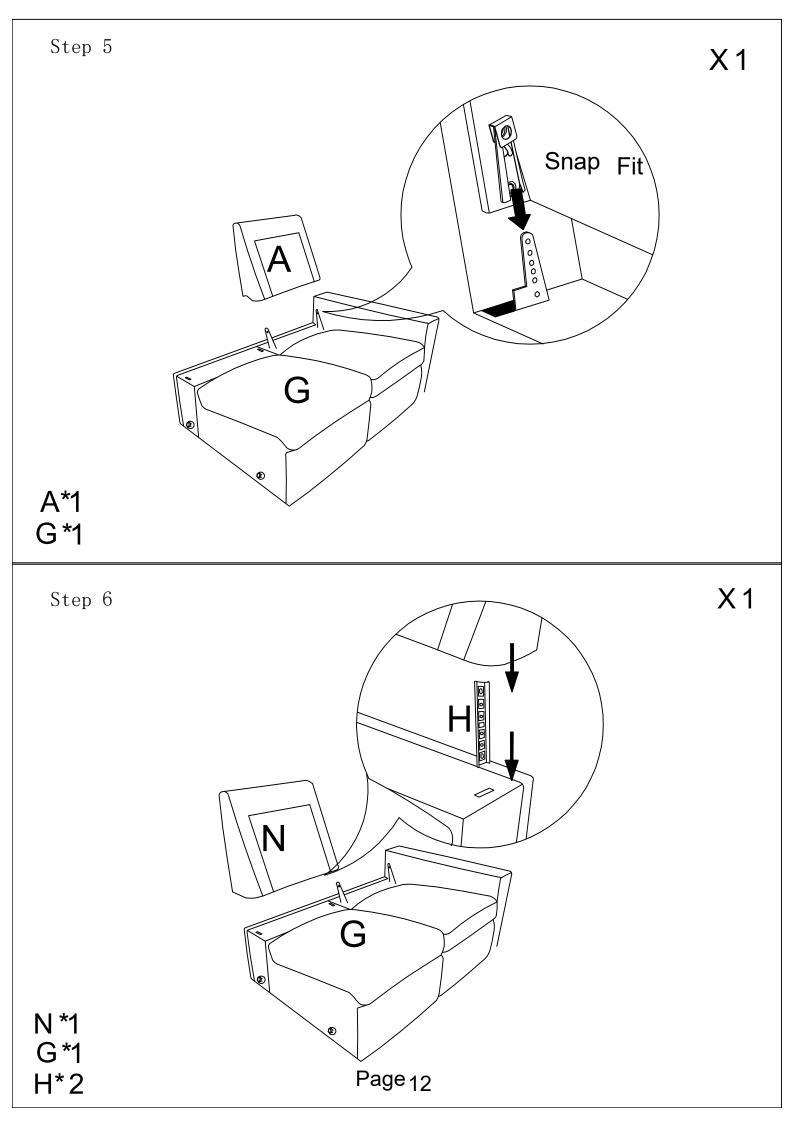

- Once you have opened your package, remove all inner hardware packages and take the
  parts out. One by one, Place the parts out neatly in front of you, then refer to the
  instructions to ensure no parts are missing. If any pieces are found missing, please
  carefully look in the box first, as the hardware packaging might have torn making the
  hardware spill in the box.
- Some key parts of your product may be stored and hidden inside of other parts. Please open any zippered or hook & loop storage compartments to remove all parts. (example: cushions and legs being stored in the underside of a sofa)
- IMPORTANT: When setting up your product, DO NOT INSTALL THE SCREWS ALL THE WAY IN THE BEGINNING. Place each screw into their proper hole and use your hand to twist the screw halfway. Twist all the screws in halfway to ensure the holes will match up properly and the product is level on the ground. When everything seems fitted, then tighten the screws.
- When you have completed assembly, we suggest you have more than one person to assist you with lifting and placing the product.