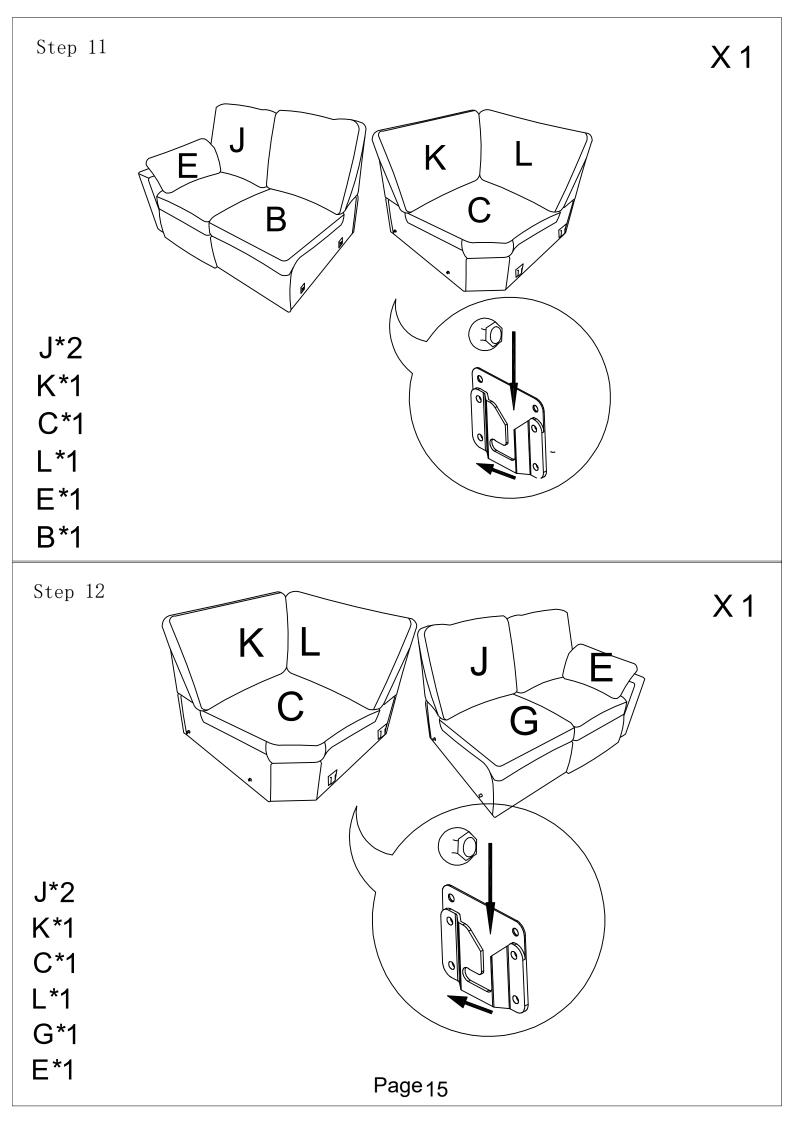

- Once you have opened your package, remove all inner hardware packages and take the
  parts out. One by one, Place the parts out neatly in front of you, then refer to the
  instructions to ensure no parts are missing. If any pieces are found missing, please
  carefully look in the box first, as the hardware packaging might have torn making the
  hardware spill in the box.
- Some key parts of your product may be stored and hidden inside of other parts. Please open any zippered or hook & loop storage compartments to remove all parts. (example: cushions and legs being stored in the underside of a sofa)
- IMPORTANT: When setting up your product, DO NOT INSTALL THE SCREWS ALL THE WAY IN THE BEGINNING. Place each screw into their proper hole and use your hand to twist the screw halfway. Twist all the screws in halfway to ensure the holes will match up properly and the product is level on the ground. When everything seems fitted, then tighten the screws.
- When you have completed assembly, we suggest you have more than one person to assist you with lifting and placing the product.