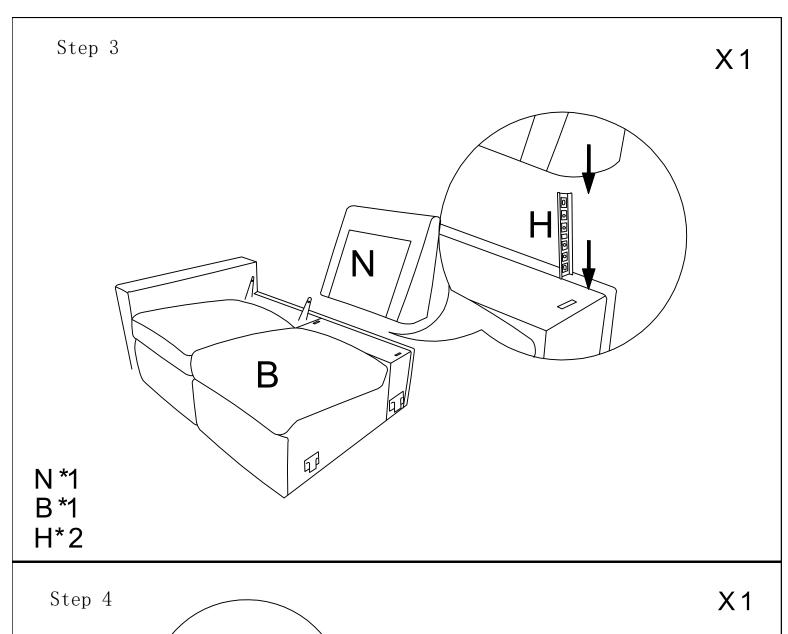

- Once you have opened your package, remove all inner hardware packages and take the
  parts out. One by one, Place the parts out neatly in front of you, then refer to the
  instructions to ensure no parts are missing. If any pieces are found missing, please
  carefully look in the box first, as the hardware packaging might have torn making the
  hardware spill in the box.
- Some key parts of your product may be stored and hidden inside of other parts. Please open any zippered or hook & loop storage compartments to remove all parts. (example: cushions and legs being stored in the underside of a sofa)
- IMPORTANT: When setting up your product, DO NOT INSTALL THE SCREWS ALL THE WAY IN THE BEGINNING. Place each screw into their proper hole and use your hand to twist the screw halfway. Twist all the screws in halfway to ensure the holes will match up properly and the product is level on the ground. When everything seems fitted, then tighten the screws.
- When you have completed assembly, we suggest you have more than one person to assist you with lifting and placing the product.