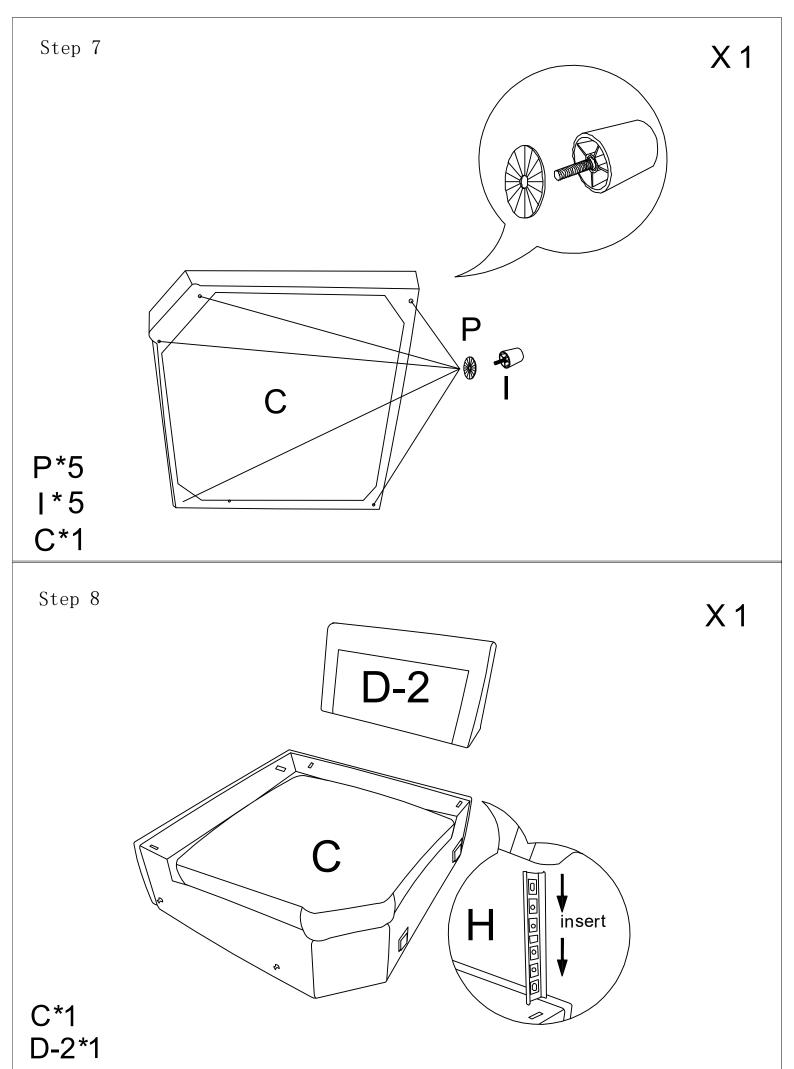

- Once you have opened your package, remove all inner hardware packages and take the
  parts out. One by one, Place the parts out neatly in front of you, then refer to the
  instructions to ensure no parts are missing. If any pieces are found missing, please
  carefully look in the box first, as the hardware packaging might have torn making the
  hardware spill in the box.
- Some key parts of your product may be stored and hidden inside of other parts. Please open any zippered or hook & loop storage compartments to remove all parts. (example: cushions and legs being stored in the underside of a sofa)
- IMPORTANT: When setting up your product, DO NOT INSTALL THE SCREWS ALL THE WAY IN THE BEGINNING. Place each screw into their proper hole and use your hand to twist the screw halfway. Twist all the screws in halfway to ensure the holes will match up properly and the product is level on the ground. When everything seems fitted, then tighten the screws.
- When you have completed assembly, we suggest you have more than one person to assist you with lifting and placing the product.