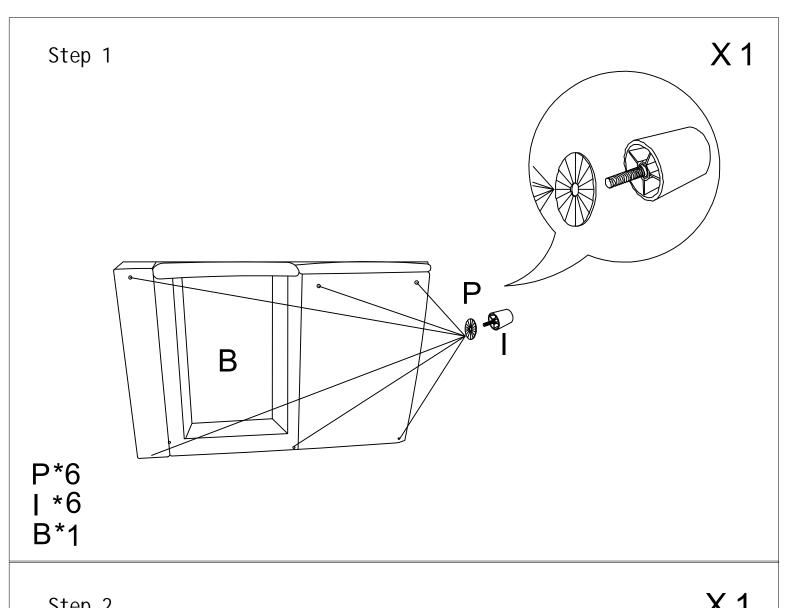

- Once you have opened your package, remove all inner hardware packages and take the
  parts out. One by one, Place the parts out neatly in front of you, then refer to the
  instructions to ensure no parts are missing. If any pieces are found missing, please
  carefully look in the box first, as the hardware packaging might have torn making the
  hardware spill in the box.
- Some key parts of your product may be stored and hidden inside of other parts. Please open any zippered or hook & loop storage compartments to remove all parts. (example: cushions and legs being stored in the underside of a sofa)
- IMPORTANT: When setting up your product, DO NOT INSTALL THE SCREWS ALL THE WAY IN THE BEGINNING. Place each screw into their proper hole and use your hand to twist the screw halfway. Twist all the screws in halfway to ensure the holes will match up properly and the product is level on the ground. When everything seems fitted, then tighten the screws.
- When you have completed assembly, we suggest you have more than one person to assist you with lifting and placing the product.