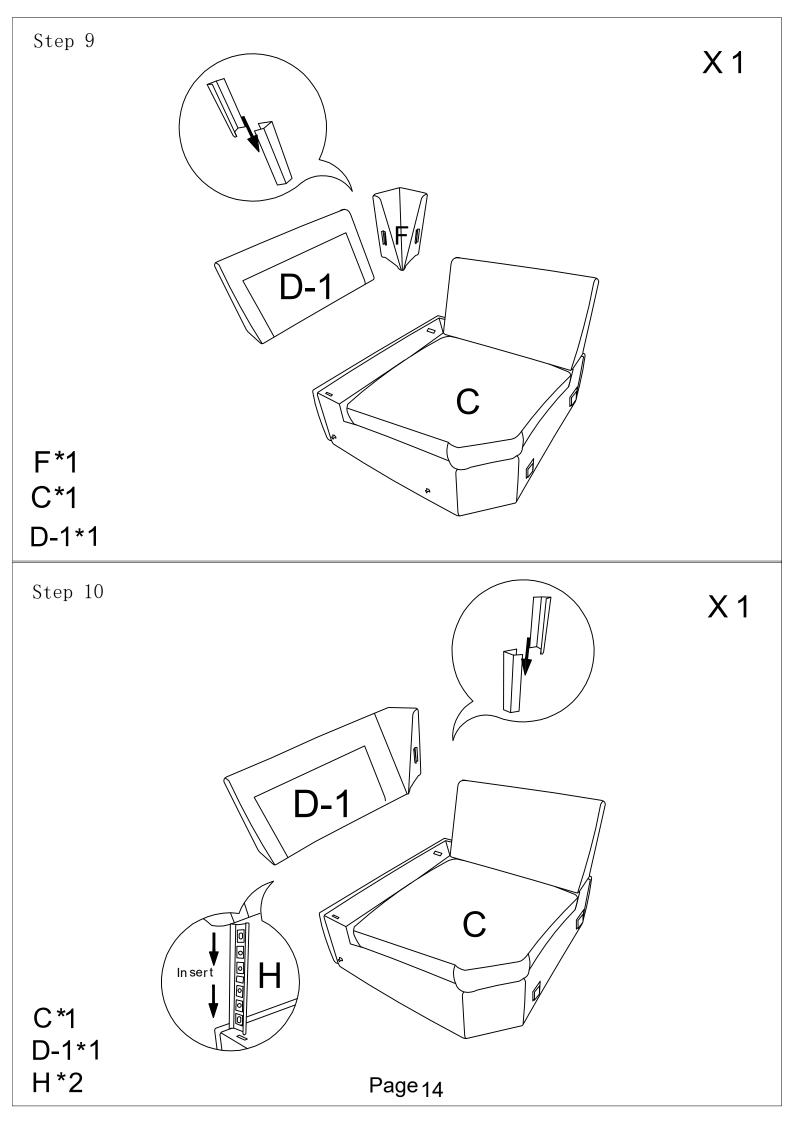

- Once you have opened your package, remove all inner hardware packages and take the
  parts out. One by one, Place the parts out neatly in front of you, then refer to the
  instructions to ensure no parts are missing. If any pieces are found missing, please
  carefully look in the box first, as the hardware packaging might have torn making the
  hardware spill in the box.
- Some key parts of your product may be stored and hidden inside of other parts. Please open any zippered or hook & loop storage compartments to remove all parts. (example: cushions and legs being stored in the underside of a sofa)
- IMPORTANT: When setting up your product, DO NOT INSTALL THE SCREWS ALL THE WAY IN THE BEGINNING. Place each screw into their proper hole and use your hand to twist the screw halfway. Twist all the screws in halfway to ensure the holes will match up properly and the product is level on the ground. When everything seems fitted, then tighten the screws.
- When you have completed assembly, we suggest you have more than one person to assist you with lifting and placing the product.