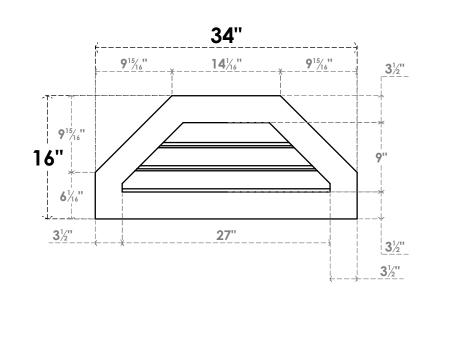

## GVPOT34X1601SF

34"W X 16"H OCTAGONAL TOP SURFACE MOUNT PVC GABLE VENT: FUNCTIONAL, W/ 3-1/2"W X **1"P STANDARD FRAME** 

16"

FRONT

NOTES

VENTING AREA: 10.09 SQ IN LOUVER HEIGHT: 3" LOUVER QTY: 3