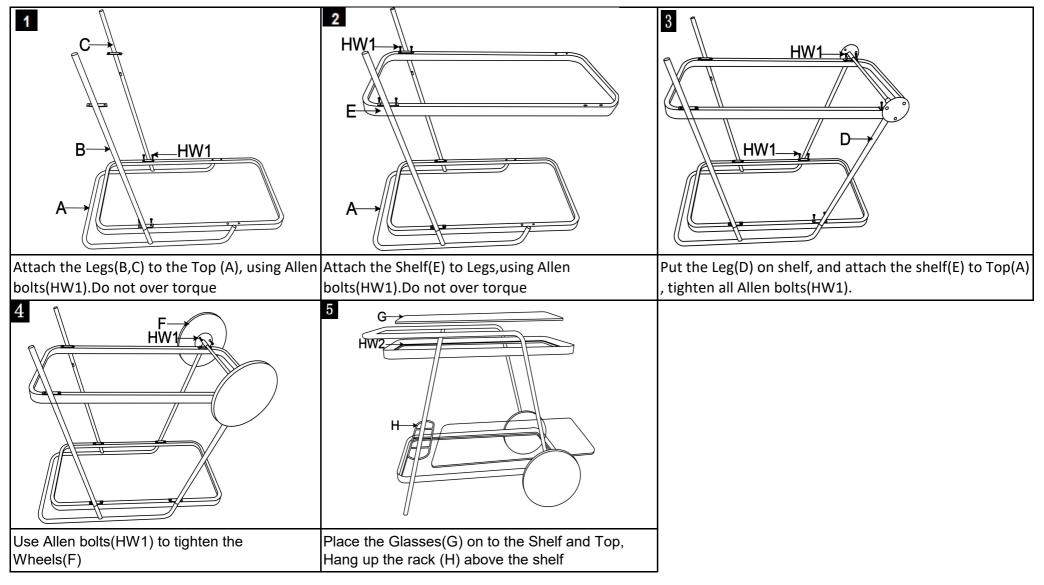

#### Part List and Hardware List

| Piece | Description            | Picture    | Quantity |
|-------|------------------------|------------|----------|
| А     | Тор                    |            | 1 X      |
| В     | Leg                    |            | 1 X      |
| С     | Leg                    | ·          | 1 X      |
| D     | Leg                    |            | 1 X      |
| E     | Shelf                  |            | 1 X      |
| F     | Wheel                  | $\bigcirc$ | 2 X      |
| G     | Glass                  |            | 2 X      |
| Н     | Rack                   |            | 1 X      |
| HW1   | Allen Bolt (M6x1x12mm) |            | 22 X     |
| HW2   | Glass Mat              |            | 12 X     |
| HW3   | Allen Key              |            | 1 X      |