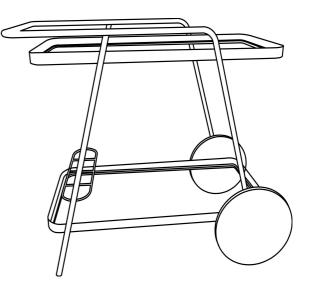

## PREPARATION

\* Before beginning assembly of product, make sure all parts are present. Compare parts with part Product Dimensions: 35.8"W X18.6"D X 30"H contents list and hardware contents list.

- \* If any part is missing or damaged, do not attempt to assemble the product.
- \* Estimated Assembly Time: 10 minutes.
- \* Tools Required for Assembly (included): Allen Key

### 🔥 WARNING <u>/</u>

Weight Capacity-50LBS Warning:Do not stand on Table Warning:Do not over torque bolts.