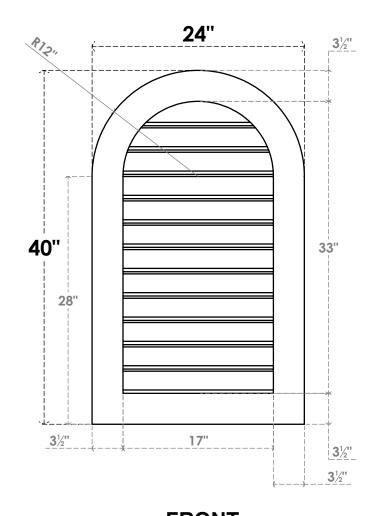

## GVPRT24X4001SF

24"W X 40"H ROUND TOP SURFACE MOUNT PVC GABLE VENT: FUNCTIONAL, W/ 3-1/2"W X 1"P STANDARD FRAME

**VENTING AREA: 45.64 SQ IN** 

LOUVER HEIGHT: 2 3/4"

LOUVER QTY: 12

**FRONT** 

SIDE

1. INSTALLATION TO BE COMPLETED IN ACCORDANCE WITH MANUFACTURER'S SPECIFICATIONS. 2. DRAWING MAY NOT BE TO SCALE