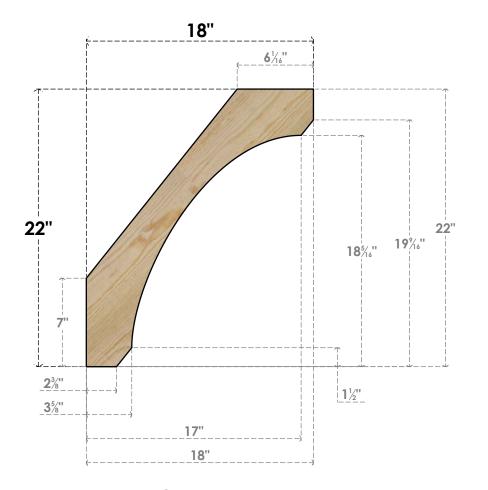

## BRC06X18X22LEC00RDF

6"W X 18"D X 22"H LEGACY ROUGH SAWN BRACE, DOUGLAS FIR

SIDE