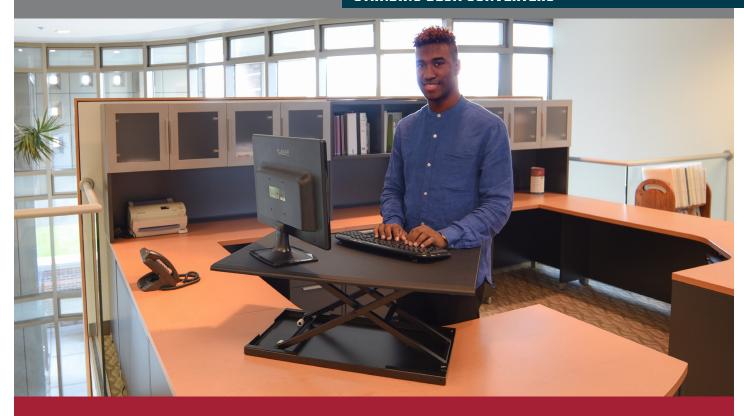

## **LEVEL UP 32 STANDING DESK CONVERTER**

Create a healthy workspace right where you stand with economical Level Up 32. This adjustable height desktop converter lets you turn any surface into a standing desk with no assembly or workspace changes required. A pneumatic air cylinder lets users smoothly adjust the height of the 32-inch surface for perfect height customization, while unrivaled spring-loaded bumper technology allows for gentle lowering, preventing the desktop from ever slamming down. Even at its maximum height of 15.75 inches above your desk, the Level Up 32 remains stable and can reliably hold dual-monitors, a keyboard, mouse, and other accessories. The desktop's chamfered edges keep your forearms comfortable, while its textured surface provides traction to hold devices in place. Enjoy the benefits of a standing desk at a fraction of the cost with the Level Up 32.