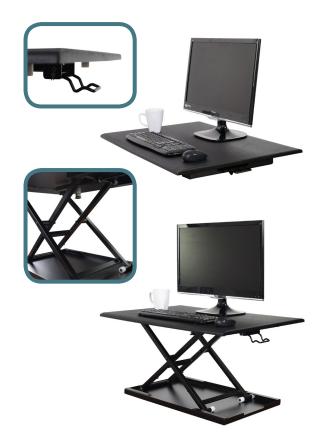

## **LEVEL UP 32 STANDING DESK CONVERTER**

Create a healthy workspace right where you stand with economical Level Up 32. This adjustable height desktop converter lets you turn any surface into a standing desk with no assembly or workspace changes required. A pneumatic air cylinder lets users smoothly adjust the height of the 32-inch surface for perfect height customization, while unrivaled spring-loaded bumper technology allows for gentle lowering, preventing the desktop from ever slamming down. Even at its maximum height of 15.75 inches above your desk, the Level Up 32 remains stable and can reliably hold dual-monitors, a keyboard, mouse, and other accessories. The desktop's chamfered edges keep your forearms comfortable, while its textured surface provides traction to hold devices in place. Enjoy the benefits of a standing desk at a fraction of the cost with the Level Up 32.

- Meets ANSI/BIFMA standards
- Easily lifts dual-monitors and laptops and holds up to 20 lbs.
- Seamlessly moves from sit to stand in a matter of seconds with a pneumatic air cylinder
- Comes preassembled and can be easily added to any surface
- Remains stable even at maximum height of 15.75 inches
- Chamfered edges keep forearms comfortable while typing and working
- Spring-loaded bumper technology enables smooth, gentle lowering