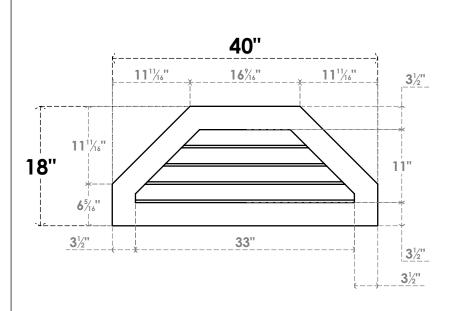

## GVPOT40X1801SN

40"W X 18"H OCTAGONAL TOP SURFACE MOUNT PVC GABLE VENT: NON-FUNCTIONAL, W/ 3-1/2"W X 1"P STANDARD FRAME

LOUVER HEIGHT: 2 3/4"

LOUVER QTY: 4

**FRONT** 

SIDE

EKENA MILLWORK 2300 WEST MAIN ST. CLARKSVILLE, TX 75426 TOLL FREE: 866-607-0453 WWW.EKENAMILLWORK.COM