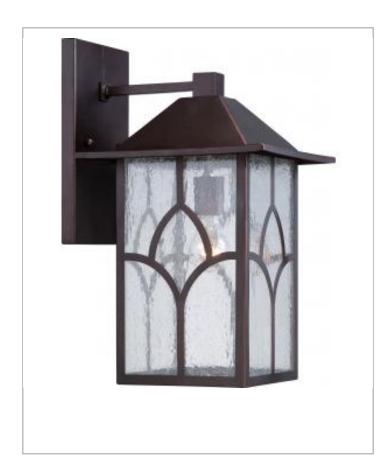

## General

Energy Star

CA Prop 65

RoHS Compliant

| Finish                            | Claret Bronze / Clear Seeded |
|-----------------------------------|------------------------------|
| Style                             | Traditional                  |
| Number of Lamps                   | 1                            |
| Height (in.)                      | 17.63                        |
| Width (in.)                       | 10.00                        |
| Extension (in.)                   | 11.88                        |
| Indoor or Outdoor Fixture         | Outdoor                      |
| Specifications                    |                              |
| Base                              | Medium                       |
| Bulb Type                         | Incandescent                 |
| Max Wattage                       | 100                          |
| Voltage                           | 120V                         |
| Bulb Included                     | No                           |
| Glass Description                 | Clear Seeded                 |
| Weight (lb.)                      | 10.02                        |
| Fixture Type                      | Wall Lantern                 |
| Fixture Material                  | Glass / Metal                |
| Dimensions                        |                              |
| Back Plate or Canopy Length (in.) | 10.50                        |
| Back Plate or Canopy Width (in.)  | 6.00                         |
| Back Plate or Canopy Height (in.) | 0.75                         |
| Top to Outlet                     | 2.50                         |
| Compliance                        |                              |
| Safety Listing                    | cULus                        |
| Location Rating                   | Wet                          |
| UL Application                    | Wall                         |