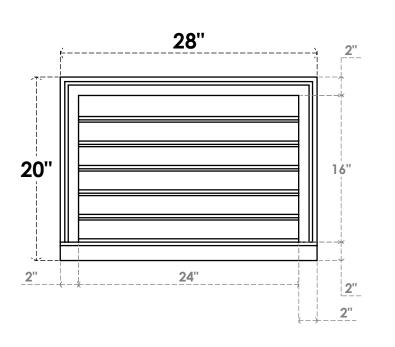

## **GVPVE28X2003SF**

28"W X 20"H RECTANGLE SURFACE MOUNT PVC GABLE VENT: FUNCTIONAL, W/ 2"W X 2"P **BRICKMOULD SILL FRAME** 

**VENTING AREA: 30 SQ IN** LOUVER HEIGHT: 2 5/8"

LOUVER QTY: 6

**FRONT** 

SIDE

1. INSTALLATION TO BE COMPLETED IN ACCORDANCE WITH MANUFACTURER'S SPECIFICATIONS. 2. DRAWING MAY NOT BE TO SCALE