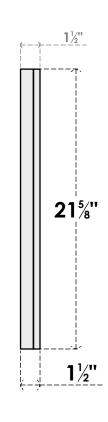

## GVPTR74X2202SN

74"W X 21-5/8"H TRIANGLE SURFACE MOUNT PVC GABLE VENT 7/12 PITCH: NON-FUNCTIONAL, W/ 2"W X 1-1/2"P BRICKMOULD FRAME

**FRONT** 

SIDE

LOUVER HEIGHT: 2 7/8" LOUVER QTY: 6

1. INSTALLATION TO BE COMPLETED IN ACCORDANCE WITH MANUFACTURER'S SPECIFICATIONS. 2. DRAWING MAY NOT BE TO SCALE