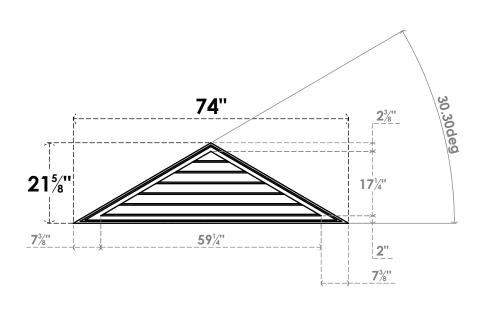

## GVPTR74X2202SN

74"W X 21-5/8"H TRIANGLE SURFACE MOUNT PVC GABLE VENT 7/12 PITCH: NON-FUNCTIONAL, W/ 2"W X 1-1/2"P BRICKMOULD FRAME

**FRONT** 

SIDE

LOUVER HEIGHT: 2 7/8" LOUVER QTY: 6

1. INSTALLATION TO BE COMPLETED IN ACCORDANCE WITH MANUFACTURER'S SPECIFICATIONS. 2. DRAWING MAY NOT BE TO SCALE