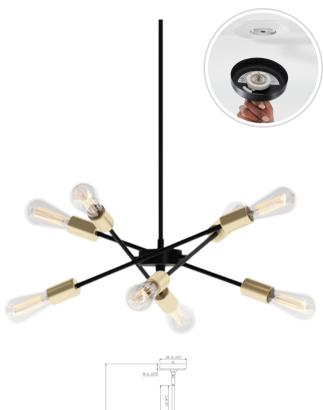

# **Fixture Attributes**

Category: Interior Chandelier Finish: Matte Black/Plated Gold Body: Steel Shade Finish: N/A Overall Size: 26"x26"x52.75" Rod/Chain Length: 3x12"+1x6" Max. Height from Ceiling: 52.75" Min. Height from Ceiling: 10.75" Weight of fixture: 1.87 LBS Certifications/Qualifications: UL / cUL Smart SkyPlug Compatible: N/A Warranty: www.skyplug.com/warranty

# **Light Source**

Lamp Not Included Lamp Type: E26 Light Source: ST58 Number of bulbs: 8 Max Wattage/Range: 60W Voltage: 120 Socket Type: Ceramic

# Mounting / Installations

SkyPlug: SPU-3L SkyOutlet: SR-3L

Lead Wire Length: 98" Wire Type: SPT-1 105°C Location Rating: Damp Luminaire Support: Max. 50 lbs