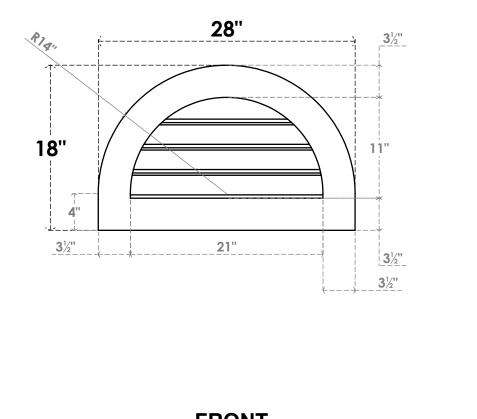

## GVPRT28X1801SF

28"W X 18"H ROUND TOP SURFACE MOUNT PVC GABLE VENT: FUNCTIONAL, W/ 3-1/2"W X 1"P STANDARD FRAME

1"

18"

VENTING AREA: 13.72 SQ IN LOUVER HEIGHT: 2 3/4" LOUVER QTY: 4

FRONT

NOTES

SIDE