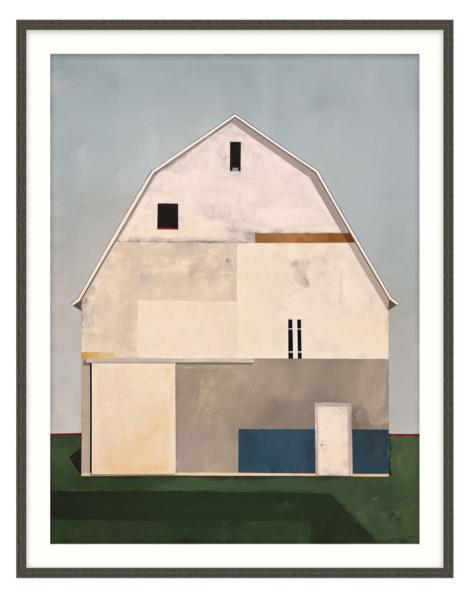

# **Rustic Reverie 1**

## D2777S55530-4700

Rustic Reverie 1 captures a nostalgic spirit by offering the iconic Americana façade—the Barn. Here, a large barn fills the flat picture plane surface with a structure of geometric shapes that build onto each other to form the whole. Line plays a distinct role by outlining the patchwork shapes while the color palette underscores the weather-worn tone of the work. Line and a color palette in smoke grey, steel blue, ivory, and creamy white combine to give the work a three-dimensional effect. Part of the carefully curated ART by TA Collection. Rustic Reverie 1 embodies the essence of the American landscape, where each line and shape speaks to a storied past. Pairs beautifully with Rustic Reverie 2.