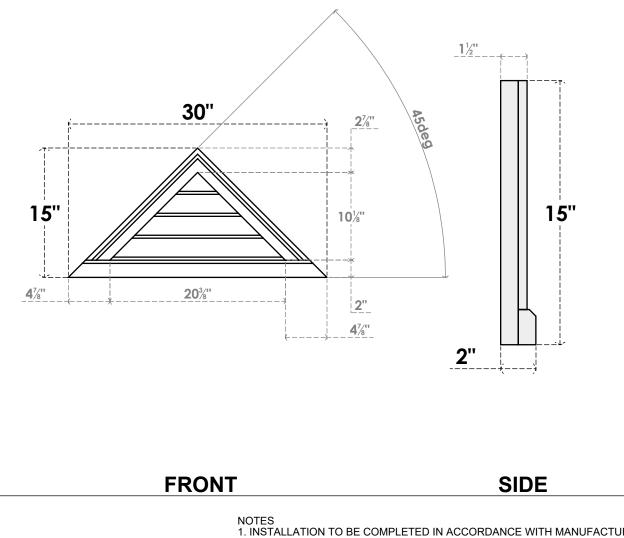

30"W X 15"H TRIANGLE SURFACE MOUNT PVC GABLE VENT 12/12 PITCH: NON-FUNCTIONAL, W/ 2"W X 2"P BRICKMOULD SILL FRAME

LOUVER HEIGHT: 2 1/2" LOUVER QTY: 4

**EKENA MILLWORK** 2300 WEST MAIN ST. CLARKSVILLE, TX 75426 TOLL FREE: 866-607-0453 WWW.EKENAMILLWORK.COM 1. INSTALLATION TO BE COMPLETED IN ACCORDANCE WITH MANUFACTURER'S SPECIFICATIONS. 2. DRAWING MAY NOT BE TO SCALE

3. THIS DRAWING IS INTENDED FOR DESIGN AND PLANNING PURPOSES ONLY.

AL ALL INFORMATION CONTAINED HEREIN WAS CURRENT AT THE TIME OF DEVELOPMENT BUT MUST BE REVIEWED AND APPROVED BY THE PRODUCT MANUFACTURER TO BE CONSIDERED ACCURATE.
ARCHITECTURAL GRADE PVC PRODUCTS ARE MADE FROM EXPANDED CELLULAR PVC AND COME NATURALLY WHITE BUT MAY BE